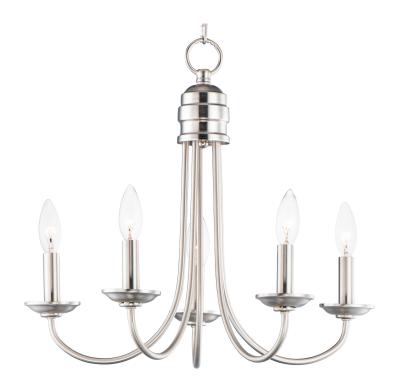

# Mono Chandelier V Ceiling Mount

#### Construction

- Steel with Powder Coated Paint

#### Finish

- Satin Nickel

- Brushed Nickel

- Oil Rubbed Bronze

- Chrome

- Black\* - White\*

#### **Electrical & Technical**

- Input Voltage: 120V

- Input Frequency: 60Hz

- CCT: Determined by bulb

– 5 x E12 Base Candelabra

– Max Wattage Per Base is 60W [Bulb not provided]

- Dry Location Rated

# Optical

- No Shades

### Installation/Mounting

- Ceiling Mount

# **EXAMPLE: MONO-CH-5E12-2119-SN**

| MONO-CH |                          |                          |                                                                                                                 |
|---------|--------------------------|--------------------------|-----------------------------------------------------------------------------------------------------------------|
| Series  | Quantity/Bulb Type       | Size                     | Finish                                                                                                          |
| MONO-CH | 5E12 - 5 Lights/E12 Bulb | 2119 - D: 21" x H: 19.5" | SN - Satin Nickel<br>BN - Brushed Nickel<br>OB - Oil Rubbed Bronze<br>CH - Chrome<br>BK - Black*<br>WH - White* |