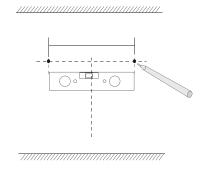

## **Anchor Point Installation**

Step 1

Locate where you want to place the mirror.

### Step 2

Find center distance between the two anchor point and transfer measurements to the desired wall placement.