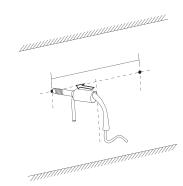

### Step 3

### Drill holes at the measured locations and insert wall anchors into the drilled holes