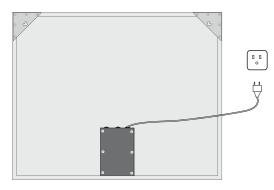

rdance with the national electric code (NEC) and all applicable federal, state and local electric codes and safety standards.
- Disconnect product and allow cooling prior to servicing.
- Any alteration or modification of this product is expressly forbidden as it may cause serious personal injury, death, property damage and/or product malfunction.
- To prevent product malfunction and/or electrical shock this product must be properly grounded.
- This product must be installed in accordance with the applicable installation code by a Person familiar with the construction and operation of the product and
- the hazards involved.
- Luminaire does not contain serviceable parts ust be replaced by manufacturer.
- Do not exceed the nominal supply voltage or amperage ratings.

## Wiring

### Plug-in



### Hardwire



Additional waterproof connection box (Not Included In Packaging) is necessary for power connection to ensure the waterproof performance and safety. The connection box and terminal block in it should conform to EN <u>60998-2-1</u> or EN 60998-2-2.





### **Button Operation**





- 1. Press: Lighting On / OFF, Adjust light color (3000K to 6000K)
- 2. Long press: Brightness 10%-100%-10%

# tgs

## **Anchor Point Installation**



Step 1

Locate where you want to place the mirror.

### Step 2

Find center distance between the two anchor point and transfer measurements to the desired wall placement.





### Step 3

### Drill holes at the measured locations and insert wall anchors into the drilled holes





### Step 4

Insert screws into the wall anchors and hang the mirro