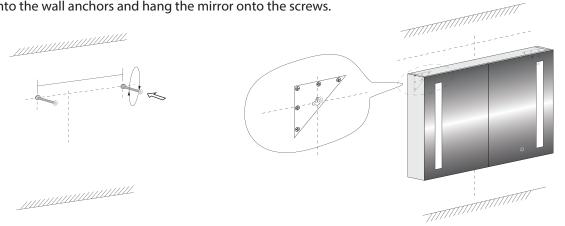

### Step 4

Insert screws into the wall anchors and hang the mirror onto the screws.