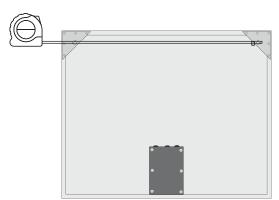

### Step 2

Find center distance between the two anchor point and transfer measurements to the desired wall placement.