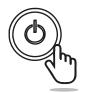

### **Button Operation**

- 1. Press: Lighting On / OFF, Adjust light color (3000K to 6000K)
- 2. Long press: Brightness 10%-100%-10%