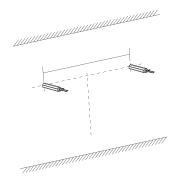

### Step 3

### Drill holes at the measured locations and insert wall anchors into the drilled holes