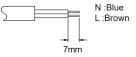

### Hardwire

Additional waterproof connection box (Not Included In Packaging) is necessary for power connection to ensure the waterproof performance and safety. The connection box and terminal block in it should conform to EN <u>60998-2-1</u> or EN 60998-2-2.