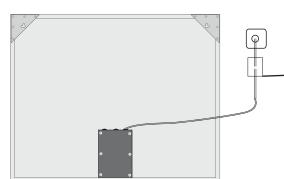

## Wiring

### Hardwire

Additional waterproof connection box (Not Included In Packaging) is necessary for power connection to ensure the waterproof performance and safety. The connection box and terminal block in it should conform to EN <u>60998-2-1</u> or EN 60998-2-2.