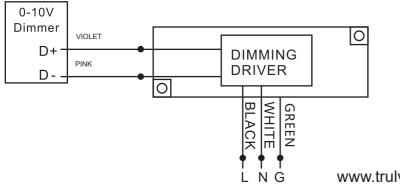

## Step 4

- Connect AC Wires
  Input L connect to the black wire of the luminaire, N connects to the white wire, the Ground connects to the green wire.
- Connect Dimmer
   Compatible with 0-10V dimmer
   The Driver Connects to the Violet (D+) to the dimmer (+) and driver the Pink (D-)
   Connect to the dimmer (-./

## **WIRING DIAGRAM**