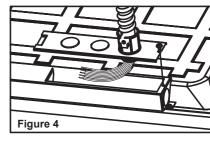

## Step 4

- Connect AC Wires
  Input L connect to the black wire of the luminaire, N connects to the white wire, the Ground connects to the green wire.
- Connect Dimmer
   Compatible with 0-10V dimmer
   The Driver Connects to the Violet (D+) to the dimmer (+) and driver the Pink (D-)
   Connect to the dimmer (-./

#### Step 5

Close the drier box and screw in (Figure 5)