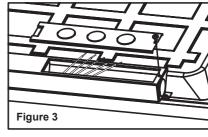

#### Step 3

Open the driver box.( Figure 3) (trade size of conduit: 22.2mm dia)