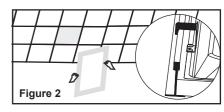

#### Step 1

Bend J-Hook by 45° making it vertical to the rear cover of LED luminaire (Figure 1A). Bend the top part of J-Hook by 90° (Figure 1B). Repeat STEP1 to other J-Hooks.

Figure 1A

Figure 1B

Turn off power, remove the ceiling panel, then place LED luminaire into the T-bar, ensure the LEDI uminaire is attached to the ceiling.(Figure 2) ( J-Hook for positioning only)