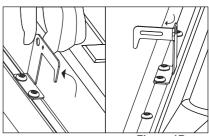

#### Step 1

Bend J-Hook by 45° making it vertical to the rear cover of LED luminaire (Figure 1A). Bend the top part of J-Hook by 90° (Figure 1B). Repeat STEP1 to other J-Hooks.

Figure 1A

Figure 1B

Turn off power, remove the ceiling panel, then place LED luminaire into the T-bar, ensure the LEDI uminaire is attached to the ceiling.(Figure 2) ( J-Hook for positioning only)