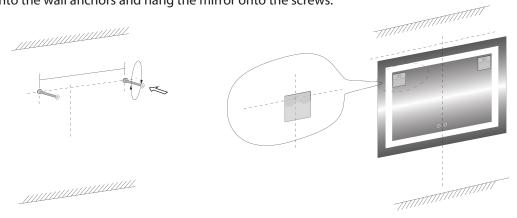

#### Step 4

Insert screws into the wall anchors and hang the mirror onto the screws.