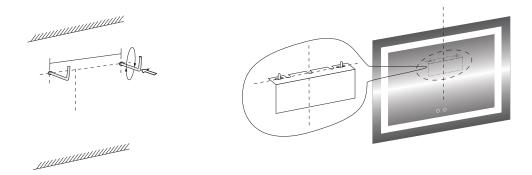

### Step 3

Drill holes at the measured locations and insert wall anchors into the drilled holes

#### Step 4

Insert L -screws into the wall anchors place the mounting bracket and hang the mirror onto the bracket.