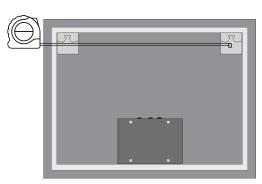

# **Anchor Point Installation**

Step 1

Locate where you want to place the mirror.

#### Step 2

Find center distance between the two anchor point and transfer measurements to the desired wall placement.