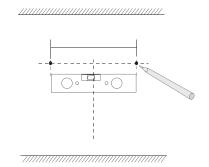

#### Step 2

Find center distance between the two anchor point and transfer measurements to the desired wall placement.

#### Step 3

Drill holes at the measured locations and insert wall anchors into the drilled holes