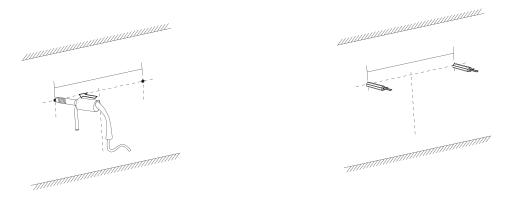

#### Step 3

Drill holes at the measured locations and insert wall anchors into the drilled holes

#### Step 4

Insert screws into the wall anchors and hang the mirror onto the screws.