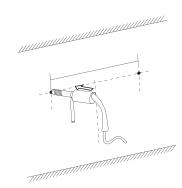

#### Step 3

Drill holes at the measured locations and insert wall anchors into the drilled holes

#### Step 4

Insert screws into the wall anchors and hang the mirror onto the screws.