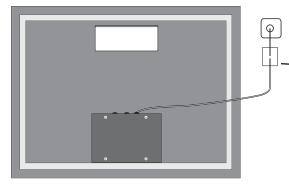

#### Hardwire

Additional waterproof connection box (Not Included In Packaging) is necessary for power connection to ensure the waterproof performance and safety. The connection box and terminal block in it should conform to EN 60998-2-1 or EN 60998-2-2.