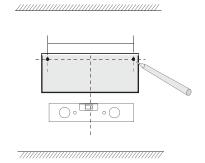

# **Anchor Point Installation**

Step 1

Locate where you want to place the mirror.

#### Step 2

Find center distance between the two anchor point and transfer measurements to the desired wall placement.