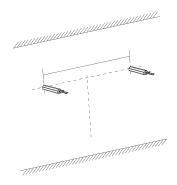

# **Anchor Point Installation**

Step 1

Locate where you want to place the mirror.

#### Step 2

Find center distance between the two anchor point and transfer measurements to the desired wall placement.

#### Step 3

Drill holes at the measured locations and insert wall anchors into the drilled holes

#### Step 4

Insert screws into the wall anchors and hang the mirror onto the screws.