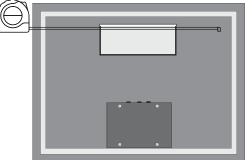

## **Bracket Installation**

Step 1

Locate where you want to place the mirror.

#### Step 2

Measure the distance of the bracket from the mirror sides and transfer measurements to the desired wall placement use provided bracket anchor for drill hole placement .

### Step 3

Drill holes at the measured locations and insert wall anchors into the drilled holes

#### Step 4

Insert L -screws into the wall anchors place the mounting bracket and hang the mirror onto the bracket.