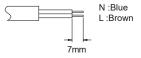

#### Hardwire

Additional waterproof connection box (Not Included In Packaging) is necessary for power connection to ensure the waterproof performance and safety. The connection box and terminal block in it should conform to EN 60998-2-1 or EN 60998-2-2.