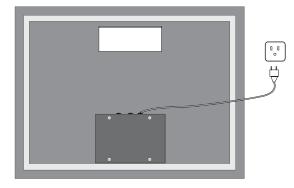

dance with the national electric code (NEC) and all applicable federal, state and local electric codes and safety standards.
- Disconnect product and allow cooling prior to servicing.
- Any alteration or modification of this product is expressly forbidden as it may cause serious personal injury, death, property damage and/or product malfunction.
- To prevent product malfunction and/or electrical shock this product must be properly grounded.
- This product must be installed in accordance with the applicable installation code by a Person familiar with the construction and operation of the product and
- the hazards involved.
- Luminaire does not contain serviceable parts ust be replaced by manufacturer.
- Do not exceed the nominal supply voltage or amperage ratings.

## Wiring

#### Plug-in



#### Hardwire



Additional waterproof connection box (Not Included In Packaging) is necessary for power connection to ensure the waterproof performance and safety. The connection box and terminal block in it should conform to EN 60998-2-1 or EN 60998-2-2.





### **Button Operation**





- 1. Press: Lighting On / OFF, Adjust light color (3000K to 6000K)
- 2. Long press: Brightness 10%-100%-10%
- 3. Click Anti-fog On / OFF



# **Anchor Point Installation**



Step 1

Locate where you want to place the mirror.

#### Step 2

Find center distance between the two anchor point and transfer measurements to the desired wall placement.





#### Step 3

Drill holes at the measured locations and insert wall anchors into the drilled holes





#### Step 4

Insert screws into the wall anchors an