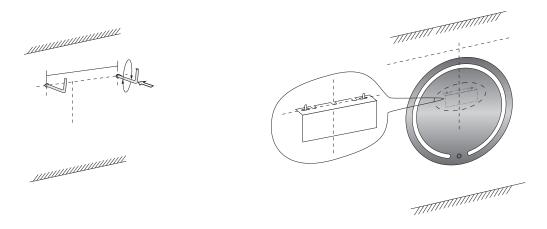

### **Bracket Installation**

Step 1

Locate where you want to place the mirror.

#### Step 2

Measure the distance of the bracket from the mirror sides and transfer measurements to the desired wall placement use provided bracket anchor for drill hole placement .

Step 3

Drill holes at the measured locations and insert wall anchors into the drilled holes

Step 4
Insert L -screws into the wall anchors place the mounting bracket and hang the mirror onto the bracket.