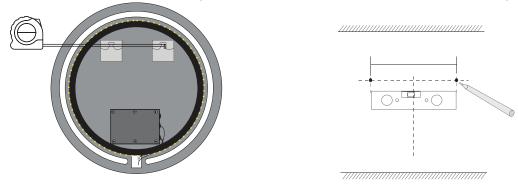

## **Anchor Point Installation**

Step 1

Locate where you want to place the mirror.

#### Step 2

Find center distance between the two anchor point and transfer measurements to the desired wall placement.

Step 3

Drill holes at the measured locations and insert wall anchors into the drilled holes