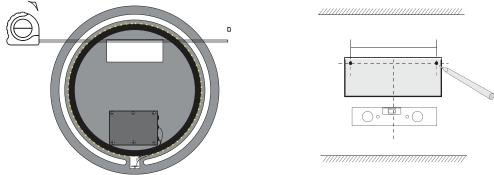

#### Step 2

Find center distance between the two anchor point and transfer measurements to the desired wall placement.

Step 3

Drill holes at the measured locations and insert wall anchors into the drilled holes

#### Step 2

Measure the distance of the bracket from the mirror sides and transfer measurements to the desired wall placement use provided bracket anchor for drill hole placement .

Step 3

Drill holes at the measured locations and insert wall anchors into the drilled holes