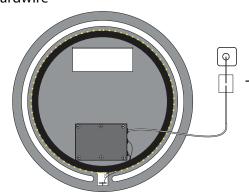

## Wiring

#### Hardwire

Additional waterproof connection box (Not Included In Packaging) is necessary for power connection to ensure the waterproof performance and safety. The connection box and terminal block in it should conform to EN 60998-2-1 or EN 60998-2-2.