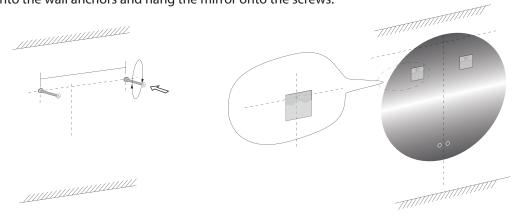

#### Step 2

Find center distance between the two anchor point and transfer measurements to the desired wall placement.

Step 3

Drill holes at the measured locations and insert wall anchors into the drilled holes

Step 4
Insert screws into the wall anchors and hang the mirror onto the screws.

Installation Instructions