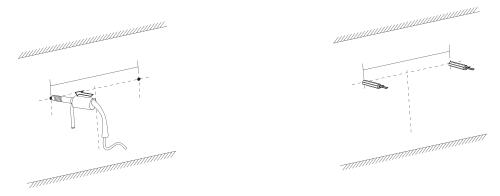

#### Step 2

Find center distance between the two anchor point and transfer measurements to the desired wall placement.

Step 3

Drill holes at the measured locations and insert wall anchors into the drilled holes