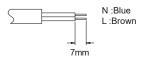

#### Hardwire

Additional waterproof connection box (Not Included In Packaging) is necessary for power connection to ensure the waterproof performance and safety. The connection box and terminal block in it should conform to EN 60998-2-1 or EN 60998-2-2.