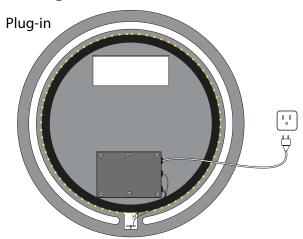

stalled in accordance with the national electric code (NEC) and all applicable federal, state and local electric codes and safety standards.
- Disconnect product and allow cooling prior to servicing.
- Any alteration or modification of this product is expressly forbidden as it may cause serious personal injury, death, property damage and/or product malfunction.
- To prevent product malfunction and/or electrical shock this product must be properly grounded.
- This product must be installed in accordance with the applicable installation code by a Person familiar with the construction and operation of the product and the hazards involved.
- Luminaire does not contain serviceable parts ust be replaced by manufacturer.
- Do not exceed the nominal supply voltage or amperage ratings.

## Wiring



#### Hardwire



Additional waterproof connection box (Not Included In Packaging) is necessary for power connection to ensure the waterproof performance and safety. The connection box and terminal block in it should conform to EN 60998-2-1 or EN 60998-2-2.





## **Button Operation**







- 1. Press: Lighting On / OFF, Adjust light color (3000K to 6000K)
- 2. Long press: Brightness 10%-100%-10%
- 3. Click Anti-fog On / OFF



## **Anchor Point Installation**



Step 1

Locate where you want to place the mirror.

#### Step 2

Find center distance between the two anchor point and transfer measurements to the desired wall placement.



Step 3

Drill holes at the measured locations and insert wall anchors into the drilled holes



Step 4
Insert screws into the wall anchors and hang the mi