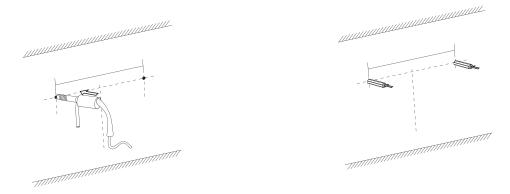

## **Anchor Point Installation**

Step 1

Locate where you want to place the mirror.

#### Step 2

Find center distance between the two anchor point and transfer measurements to the desired wall placement.

Step 3

Drill holes at the measured locations and insert wall anchors into the drilled holes

Step 4
Insert screws into the wall anchors and hang the mirror onto the screws.

Installation Instructions