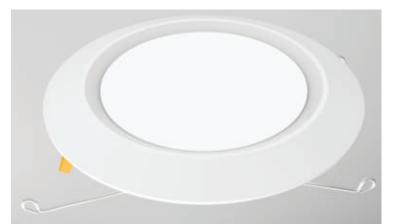

# **LED DISK LIGHT**

DESCRIPTION: ITEM NUMBER: LED Disk 5" / 6" 11.5W 1491XX

## FEATURES

5 to 6 inch disk light with a big punch for a small light. It provides light comparable to incandescent replacement. Retrofits into most 5" and 6" recessed downlights or surface mounted for new construction applications. Maintenance free, long life and dimmable. Environmentally friendly-contains no mercury or other hazardous materials.

#### TECHNICAL PARAMETERS

Life Span: 40,000 Fixture Material: Aluminum / PC IP Rating: N/A Dimensions: 152.4x30.4mm (6x1.96in) Dimmable: Yes

#### **OPTICAL PARAMETERS**

LED Chip Type: COB LED Chip Quantity: COB Lumens: 750 Color Temperature: 5000K (01) 4000K (02) 3000K (03) CRI: > 80

Beam Angle: 120°

Dealli Aligie. 120

Base: Full Fixture

Cover: Frosted