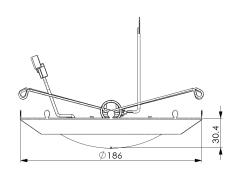

#### TECHNICAL PARAMETERS

Life Span: 40,000 Fixture Material: Aluminum / PC IP Rating: N/A Dimensions: 152.4x30.4mm (6x1.96in) Dimmable: Yes