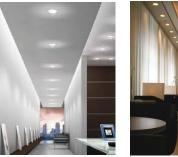

## FEATURES

5 to 6 inch disk light with a big punch for a small light. It provides light comparable to incandescent replacement. Retrofits into most 5" and 6" recessed downlights or surface mounted for new construction applications. Maintenance free, long life and dimmable. Environmentally friendly-contains no mercury or other hazardous materials.

#### **APPLICATIONS**

Recessed Lighting Display Lighting Flood Lighting