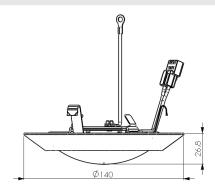

#### TECHNICAL PARAMETERS

Life Span: 40,000 Fixture Material: Aluminum / PC IP Rating: N/A Dimensions: 152.4x30.4mm (6x1.96in) Dimmable: Yes