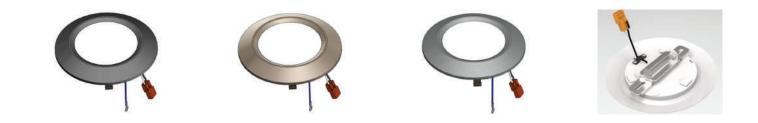

# **LED DISK LIGHT**

DESCRIPTION: ITEM NUMBER: LED Disk 5" / 6" 11.5W 1491XX

## FEATURES

5 to 6 inch disk light with a big punch for a small light. It provides light comparable to incandescent replacement. Retrofits into most 5" and 6" recessed downlights or surface mounted for new construction applications. Maintenance free, long life and dimmable. Environmentally friendly-contains no mercury or other hazardous materials.

#### Ordering Information - DISK LIGHT 11.5W 5"/6"

149101 LED Down-Disk Lights - 5/6 inch Retrofit Luminaires- 11.5W (5000K)
149102 LED Down-Disk Lights - 5/6 inch Retrofit Luminaires- 11.5W (4000K)
149103 LED Down-Disk Lights - 5/6 inch Retrofit Luminaires- 11.5W (3000K)