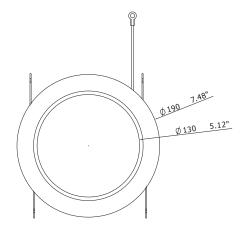

#### **TECHNICAL PARAMETERS**

Life Span: 50,000

Fixture Material: Aluminum and PC Cover

IP Rating: N/A

Dimensions: 148x76mm

(5.82x2.99in)

Dimmable: YES

Thermal Layer Material: Aluminum