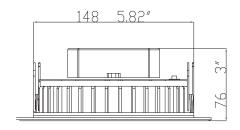

#### **TECHNICAL PARAMETERS**

Life Span: 50,000

Fixture Material: Aluminum and PC Cover

IP Rating: N/A

Dimensions: 148x76mm

(5.82x2.99in)

Dimmable: YES

Thermal Layer Material: Aluminum