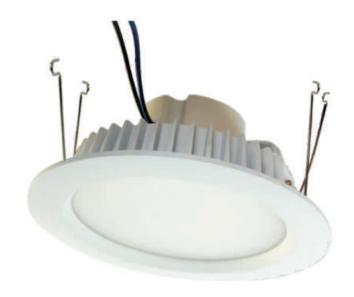

## LED RECESSED DOWNLIGHT

LED Recessed Downlight 6" **DESCRIPTION:** 

1451XX **ITEM NUMBER:** 

### **FEATURES**

Delivers 900-1000 lumens (depends on selected color temperature, optional 2700K, 4000K and 5000K) And designed for use in both residential and light commercial retrofit applications or new construction. It exceeds the light output and distribution of a 100W PAR38 incandescent lamp or 36W compact fluorescent luminaire (lamp and reflector trim), while consuming less than 13 Watts. Thermal management system uses a compact durable upper housing and driver to conduct heat away from LEDs for optimal performance. Proprietary optical components achieves a uniform, comfortable appearance, while eliminating pixel and color fringing. UL and Energy Star listed.

#### **TECHNICAL PARAMETERS**

Life Span: 50,000

Fixture Material: Aluminum and PC Cover

IP Rating: N/A

Dimensions: 148x76mm

(5.82x2.99in)

Dimmable: YES

Thermal Layer Material: Aluminum

#### **OPTICAL PARAMETERS**

LED Chip Type: COB

**LED Chip Quantity:** 3

**Lumens: 1070** 

Color Temperature: 5000K (01)

4000K (02)

2700K (03)

3000K (04)

**CRI:** > 83

Beam Angle: 120°

Socket: Full Fixture or E26

Diffuser: Frosted