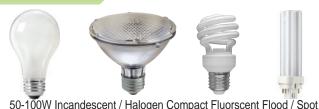

### **FEATURES**

Delivers 900-1000 lumens (depends on selected color temperature, optional 2700K, 4000K and 5000K) And designed for use in both residential and light commercial retrofit applications or new construction. It exceeds the light output and distribution of a 100W PAR38 incandescent lamp or 36W compact fluorescent luminaire (lamp and reflector trim), while consuming less than 13 Watts. Thermal management system uses a compact durable upper housing and driver to conduct heat away from LEDs for optimal performance. Proprietary optical components achieves a uniform, comfortable appearance, while eliminating pixel and color fringing. UL and Energy Star listed.