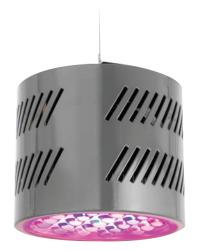

# **XL3 LED GROW LIGHT**

LED Grow Light 35W **DESCRIPTION:** 

910894 **ITEM NUMBER:** 

### **FEATURES**

The XL3 LED grow light is the third generation of LED commercial agricultural lighting by TGS, designed to improve photosynthesis and growth rates of all types of plants. XL3 grow light series features the most efficient cooling system on the market with aluminum heat sinks and cores, which provide a 40% better heat transfer than other LED grow lamps. With 50,000 hour life and three year warranty, the XL3 LED grow continues TGS high standards of quality and reliability. XL3 series LED grow lights produce larger coverage areas with much higher intensity and deeper penetration than traditional LED grow lights. Super penetration technology and the use of X-lens technology amplifies light up to 5.8x of standard lenses. The XL3's rugged, modular design makes it easy to disassemble in minutes. Built-in thermostatically controlled fans provide best-in-class heat dissipation and increased thermal efficiency. Built-in power supply with low frequency pulse provides an additional 15% increase in growth rates. No setup required with convenient cross connection power cord design.