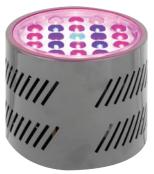

### **FEATURES**

The XL3 LED grow light is the third generation of LED commercial agricultural lighting by TGS, designed to improve photosynthesis and growth rates of all types of plants. XL3 grow light series features the most efficient cooling system on the market with aluminum heat sinks and cores, which provide a 40% better heat transfer than other LED grow lamps. With 50,000 hour life and three year warranty, the XL3 LED grow continues TGS high standards of quality and reliability. XL3 series LED grow lights produce larger coverage areas with much higher intensity and deeper penetration than traditional LED grow lights. Super penetration technology and the use of X-lens technology amplifies light up to 5.8x of standard lenses. The XL3's rugged, modular design makes it easy to disassemble in minutes. Built-in thermostatically controlled fans provide best-in-class heat dissipation and increased thermal efficiency. Built-in power supply with low frequency pulse provides an additional 15% increase in growth rates. No setup required with convenient cross connection power cord design.

#### **PARAMETERS**

Power: 35W

I/p Voltage: 100-240V Frequency: 50/60HZ

LED Quantity: 21pcs x 3W LED

Lifetime: 50.000Hrs **Lumens: 426.7** R/T: -20-40°C

Par Value/ 300mm: 269.8 Umol

**Product size:** 132x115mm (5.19x4.52in)