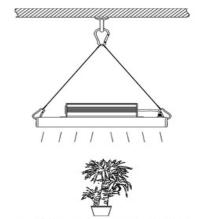

#### **GROWTH HEIGHTS:**

10" diameter circle 10"-12" height 12" diameter circle 14"-16" height 14" diameter circle 22"-24" height