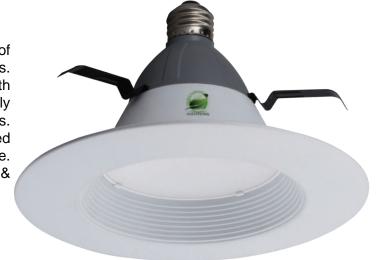

## LED DOWNLIGHT

LED Eco Downlight 5"-6" 10W **DESCRIPTION:** 

145610XX **ITEM NUMBER:** 

### **FEATURES**

Retrofit kits deliver exceptional 80+ CRI light, a life time of 50,000 hours with highly accurate color temperatures. Advanced dimming capabilities with minimum to 5% with widely available traditional dimmers. It is designed to easily install into existing IC or non-IC six inch and five inch housings. Easy conversion method and installation can be performed from below the ceiling without removing the existing fixture. Ideal applications in new constructions or retrofit. UL listed & Energy Star listed.

#### **TECHNICAL PARAMETERS**

Life Span: 50,000

Fixture Material: Aluminum

IP Rating: N/A

Dimensions: 118.7x188mm

(4.673x7.402in)

Dimmable: Yes

- DECORA-6672 http://www.leviton.com

#### **OPTICAL PARAMETERS**

LED Chip Type: COB

LED Chip Quantity: COB

Lumens: 830

Color Temperature: 5000K (50)

4000K (40)

3000K (30)

CRI:Ra > 80

Beam Angle: 120° Socket: Full Fixture

Diffuser: Frosted

### **ELECTRICAL PARAMETERS**

Input Voltage: 120VAC

**Total Power Consumption: 10W** 

Power Factor: > .90

Thermal Layer Material: Aluminum