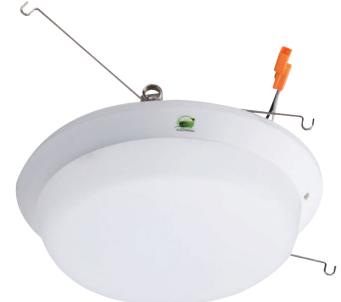

## LED DOWNLIGHT

LED Surface Mounted Downlight 5"-6" 10W **DESCRIPTION:** 

145610XX-S **ITEM NUMBER:** 

### **FEATURES**

Retrofit kits deliver exceptional 80+ CRI light, a life time of 50,000 hours with highly accurate color temperatures. Advanced dimming capabilities with minimum to 5% with widely available traditional dimmers. It is designed to easily install into existing IC or non-IC six inch and five inch housings. Mounts directly to junction box. Damp location listed. UL & Energy Star listed.

#### **TECHNICAL PARAMETERS**

Life Span: 50,000

Fixture Material: Aluminum

IP Rating: N/A

Dimensions: 187.4x56mm

(7.378x2.598in)

Dimmable: Yes

- DECORA-6672 http://www.leviton.com

#### **OPTICAL PARAMETERS**

LED Chip Type: COB

LED Chip Quantity: COB

Lumens: 790

Color Temperature: 5000K (50)

4000K (40)

3000K (30)

CRI:Ra > 80

Beam Angle: 120°

Socket: Full Fixture Diffuser: Frosted

Thermal Layer Material: Aluminum