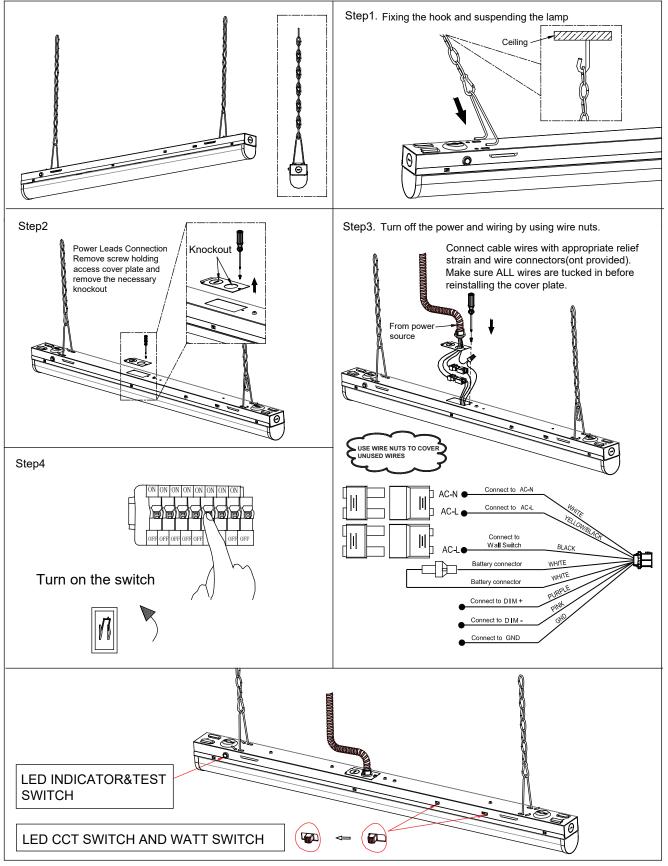

ate and local electric codes and safety standards.
- These Luminaire (fixtures) are designed to meet the latest NEC requirements and are listed in full compliance with UL1598.
- Disconnect product and allow cooling prior to servicing.
- Any alteration or modification of this product is expressly forbidden as it may cause serious personal injury, death, property damage and/or product malfunction.
- To prevent product malfunction and/or electrical shock this product must be properly grounded.
- This product must be installed in accordance with the applicable installation code by a Person familiar with the construction and operation of the product and the hazards involved.
- The device is not intended for use with emergency exit.

### Installation Surface Mount



## **Hanging Chain Mount**



trulygreensolutions.com

## **Hanging Wire Mount**