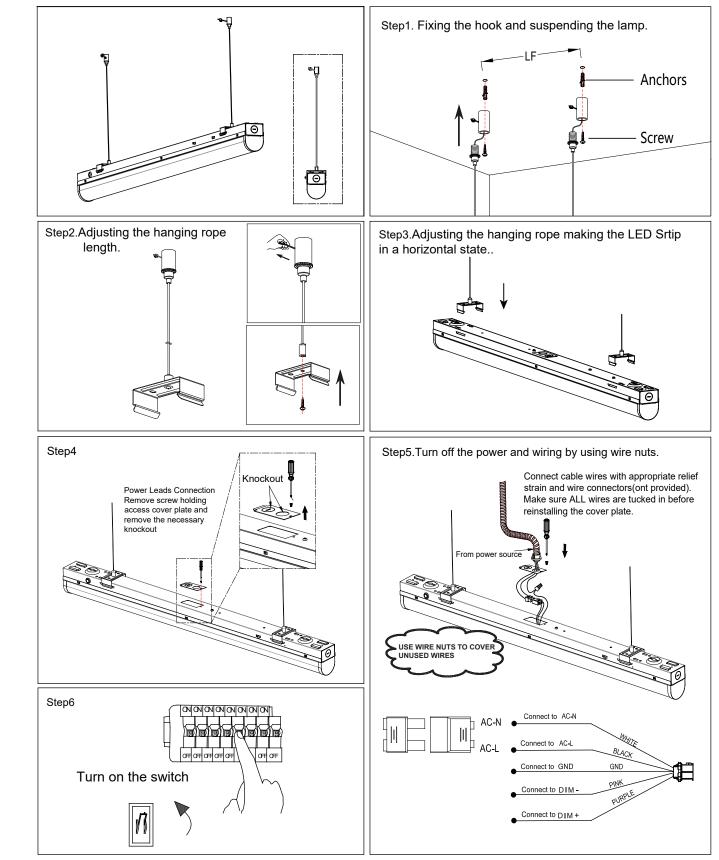

hese Luminaire (fixtures) are designed to meet the latest NEC requirements and are listed in full compliance with UL1598.
- Disconnect product and allow cooling prior to servicing.
- Any alteration or modification of this product is expressly forbidden as it may cause serious personal injury, death, property damage and/or product malfunction.
- To prevent product malfunction and/or electrical shock this product must be properly grounded.
- This product must be installed in accordance with the applicable installation code by a Person familiar with the construction and operation of the product and the hazards involved.
- The device is not intended for use with emergency exit.

### Installation Surface Mount



## **Hanging Chain Mount**



trulygreensolutions.com

## **Hanging Wire Mount**