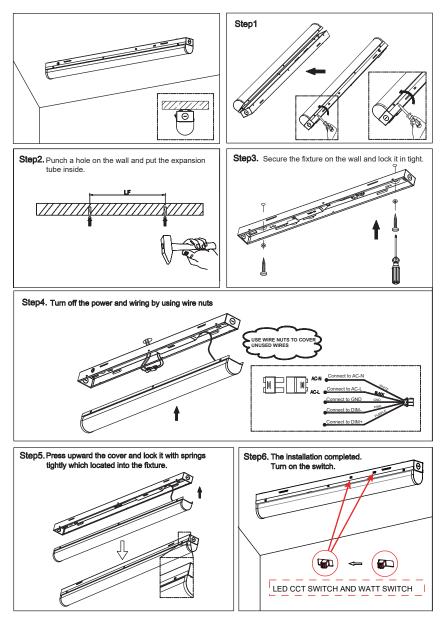

and all applicable federal, state and local electric codes and safety standards.
- These Luminaire (fixtures) are designed to meet the latest NEC requirements and are listed in full compliance with UL1598.
- Disconnect product and allow cooling prior to servicing.
- Any alteration or modification of this product is expressly forbidden as it may cause serious personal injury, death, property damage and/or product malfunction.
- To prevent product malfunction and/or electrical shock this product must be properly grounded.
- This product must be installed in accordance with the applicable installation code by a Person familiar with the construction and operation of the product and the hazards involved.
- The device is not intended for use with emergency exit.

### Installation Surface Mount



## **Hanging Chain Mount**



trulygreensolutions.com

## **Hanging Wire Mount**