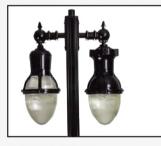

## Examples of retrofit use in fixtures:

Holophane Teardrop

King K804

Lumec RN20