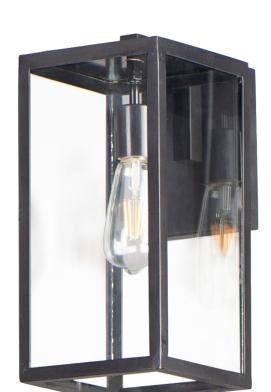

## Celes™ S Outdoor Wall Sconce

## **FEATURES**

Construction

- Die-cast Aluminum

Finish

– Dark Bronze

Electrical

- Input Voltage: 120V

- Input Frequency: 60Hz

- CCT: Determined by bulb

- E26 Medium Base [A19 Bulb]

Max Wattage Per Base is 60W[Bulb not provided]

- Wet Location Rated

Optical

- Clear Glass Panels

Installation/Mounting

- Wall Mounted

## ORDERING INFORMATION

**EXAMPLE: CELE-WSO-1A19-S-DB** 

| CELE-WSO |                         |                              |                  |
|----------|-------------------------|------------------------------|------------------|
| Series   | Quantity/Bulb Type      | Size                         | Finish           |
| CELE-WSO | 1A19 - 1 Light/A19 Bulb | S - H: 6" x W: 13" x E: 7.5" | DB - Dark Bronze |