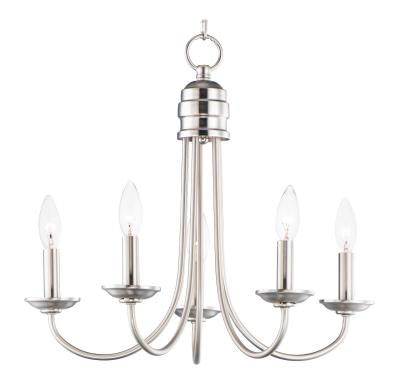

# Mono Chandelier V Ceiling Mount

#### Construction

- Steel with Powder Coated Paint

#### Finish

- Satin Nickel

- Brushed Nickel

- Oil Rubbed Bronze

- Chrome

- Black\* - White\*

### **Electrical & Technical**

- Input Voltage: 120V

- Input Frequency: 60Hz

- CCT: Determined by bulb

– 5 x E12 Base Candelabra

– Max Wattage Per Base is 60W [Bulb not provided]

- Dry Location Rated

# Optical

- No Shades

## Installation/Mounting

- Ceiling Mount

# **EXAMPLE: MONO-CH-5E12-2119-SN**

| MONO-CH |                          |                          |                                                                                                                 |
|---------|--------------------------|--------------------------|-----------------------------------------------------------------------------------------------------------------|
| Series  | Quantity/Bulb Type       | Size                     | Finish                                                                                                          |
| MONO-CH | 5E12 - 5 Lights/E12 Bulb | 2119 - D: 21" x H: 19.5" | SN - Satin Nickel<br>BN - Brushed Nickel<br>OB - Oil Rubbed Bronze<br>CH - Chrome<br>BK - Black*<br>WH - White* |