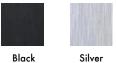

# FRAME FINISH

# Constructions

Overall Shape: Rectangle with Aluminum Frame

Light Source: Backlit LED

Mirror Material: Glass [5mm Copper Free Silver]

Frame Material: Aluminum

Frame Finish:

- Black [Standard]
- Silver
- Gold