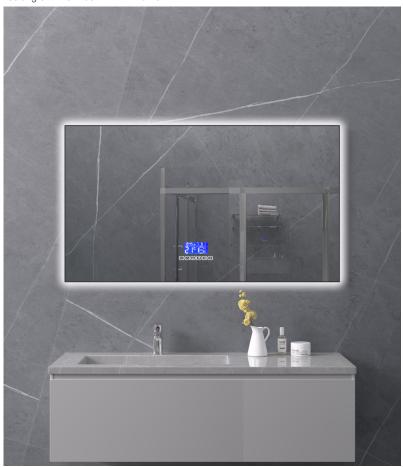

# Mirage Collection™ Rectangle Mirror Backlit With Frame

# Constructions

Overall Shape: Rectangle with Aluminum Frame

Light Source: Backlit LED

Mirror Material: Glass [5mm Copper Free Silver]

Frame Material: Aluminum

Frame Finish:

- Black [Standard]
- Silver
- Gold

Touch Switch:

- Power On/Off, Dimming, and CCT Selectable: 3000K/4000K/6000K
- Anti-Fog

#### **Options**

Bluetooth Speaker Digital Clock/Temperature