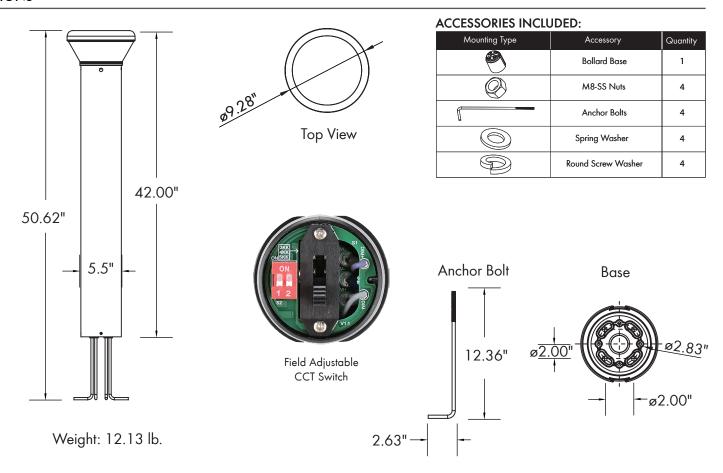

#### Installation/Mounting

- Mounting includes steel bollard base and anchor bolts for sturdy installation.
- Base Cover [Sold Separately]

## **DIMENSIONS**

#### **ACCESSORIES**