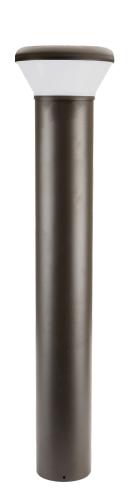

Date:
Project Name:
Sku #:

**RBL™**Bollard

#### Construction

- Extruded 6061 Aluminum Alloy Body with Die-cast Top Heatsink

#### Finish

- Dark Bronze [Standard]

- White\*

- Black\*

- Corrosion Resistance Polyester Power Coating

## Optical

- Frosted Diffused Lens
- Uniformed 360° Distribution

#### Installation/Mounting

- Mounting includes steel bollard base and anchor bolts for sturdy installation.
- Base Cover [Sold Separately]