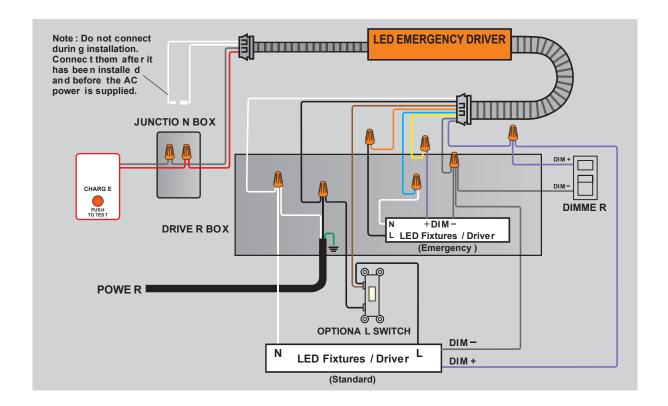

### **WIRING DIAGRAM**

#### 8W

#### 25W

Yellow Wire Current: 4A (Max)

Project Name: Sku #:

### WIRING DIAGRAM