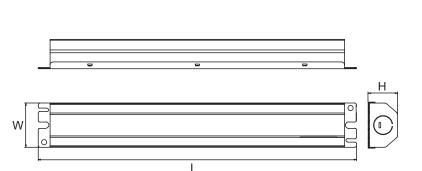

#### **TECHNICAL DETAILS**

| Output Power           | 8W                                                | 25W                                               |
|------------------------|---------------------------------------------------|---------------------------------------------------|
| Output Voltage         | 15-54V DC                                         | 18-54V DC                                         |
| Input Current          | 70mA (Max)                                        | 110mA (Max)                                       |
| Input Power            | 3.2W (Max)                                        | 6W (Max)                                          |
| Input Voltage          | 100-277VAC, 50/60Hz                               | 100-277VAC, 50/60Hz                               |
| Emergency<br>Operation | ≥90 Minutes                                       | ≥90 Minutes                                       |
| Operating Temp.        | 32°F~122°F                                        | 32°F~122°F                                        |
| Output Class           | <b>UL LELV</b> (Output protection self resetting) | <b>UL LELV</b> (Output protection self resetting) |
| Battery                | Lithium                                           | Lithium                                           |
| Recharge               | 24Hrs                                             | 36Hrs                                             |
| Dimension<br>L x W x H | 10.64" x 1.98" x 1.32"                            | 15.40" x 2.13" x 1.57"                            |

#### **TECHNICAL DETAILS**

| Output Power           | 8W                                                | 25W                                               |
|------------------------|---------------------------------------------------|---------------------------------------------------|
| Output Voltage         | 170V DC                                           | 170V DC                                           |
| Input Current          | 70mA (Max)                                        | 110mA (Max)                                       |
| Input Power            | 3.2W (Max)                                        | 6W (Max)                                          |
| Input Voltage          | 100-277VAC, 50/60Hz                               | 100-277VAC, 50/60Hz                               |
| Emergency<br>Operation | ≥90 Minutes                                       | ≥90 Minutes                                       |
| Operating Temp.        | 32°F~122°F                                        | 32°F~122°F                                        |
| Output Class           | <b>UL LELV</b> (Output protection self resetting) | <b>UL LELV</b> (Output protection self resetting) |
| Battery                | Lithium                                           | Lithium                                           |
| Recharge               | 24Hrs                                             | 36Hrs                                             |
| Dimension<br>L x W x H | 12.76" x 12.13" x 1.57"                           | 15.14" x 2.13" x 1.57"                            |