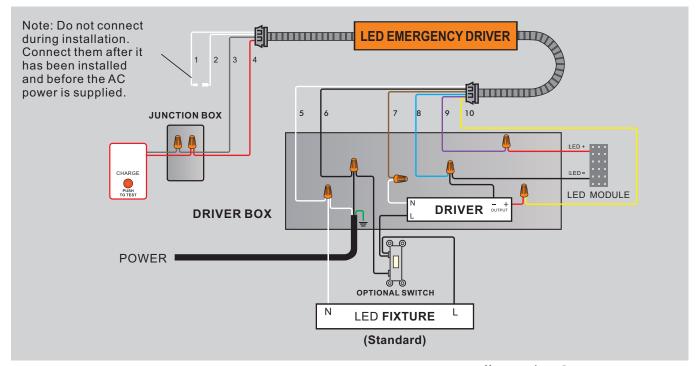

lass           | <b>UL LELV</b> (Output protection self resetting) | <b>UL LELV</b> (Output protection self resetting) |
| Battery                | Lithium                                           | Lithium                                           |
| Recharge               | 24Hrs                                             | 36Hrs                                             |
| Dimension<br>L x W x H | 10.64" x 1.98" x 1.32"                            | 15.40" x 2.13" x 1.57"                            |







## **ORDERING INFORMATION**

| 900    |                     |                 |
|--------|---------------------|-----------------|
| Series | Size/Wattage        | Туре            |
| 900    | 08 - 8W<br>25 - 25W | L - Low Voltage |

### **WIRING DIAGRAM**

#### 8W



#### 25W



Yellow Wire Current: 4A (Max)



Project Name: Sku #:

# High Voltage Emergency Battery Backup LED Emergency Battery Backup





#### **DESCRIPTION**

The High-Voltage LED Emergency Battery Backup is an invaluable addition to your LED luminaires. In the event of a power failure, it switches to emergency mode and powers LED lights with external drivers. The device output is 170V DC and is suitable for use with 100-277 VAC devices. The TGS Low Voltage Emergency Battery Backup maintains illumination at a constant level for up to 90 minutes.

Three models are available for fixtures with an output power of 8W or 25W. It is UL listed and meets or exceeds all National Electrical Code and Life Safety Code Emergency Lighting standards. The TGS Solutions High-Voltage LED Emergency Battery Backup i