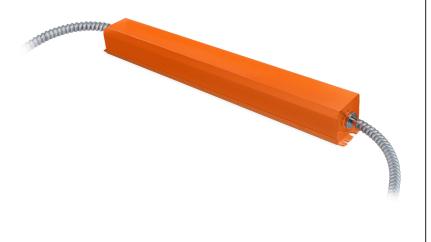

#### **DESCRIPTION**

The Low-Voltage LED Emergency Battery Backup is an invaluable addition to your LED luminaires. In the event of a power failure, it switches to emergency mode and powers LED lights with external drivers. The device is suitable for use with 100-277 VAC devices. The TGS Low Voltage Emergency Battery Backup maintains illumination at a constant level for up to 90 minutes.

Three models are available for fixtures with an output power of 8W, and 25W. It is UL listed and meets or exceeds all National Electrical Code and Life Safety Code Emergency Lighting standards. The TGS Solutions Low-Voltage LED Emergency Battery Backup is covered by a 5-year warranty.

#### **TECHNICAL DETAILS**

| Output Power           | 8W                                                | 25W                                               |
|------------------------|---------------------------------------------------|---------------------------------------------------|
| Output Voltage         | 15-54V DC                                         | 18-54V DC                                         |
| Input Current          | 70mA (Max)                                        | 110mA (Max)                                       |
| Input Power            | 3.2W (Max)                                        | 6W (Max)                                          |
| Input Voltage          | 100-277VAC, 50/60Hz                               | 100-277VAC, 50/60Hz                               |
| Emergency<br>Operation | ≥90 Minutes                                       | ≥90 Minutes                                       |
| Operating Temp.        | 32°F~122°F                                        | 32°F~122°F                                        |
| Output Class           | <b>UL LELV</b> (Output protection self resetting) | <b>UL LELV</b> (Output protection self resetting) |
| Battery                | Lithium                                           | Lithium                                           |
| Recharge               | 24Hrs                                             | 36Hrs                                             |
| Dimension<br>L x W x H | 10.64" x 1.98" x 1.32"                            | 15.40" x 2.13" x 1.57"                            |