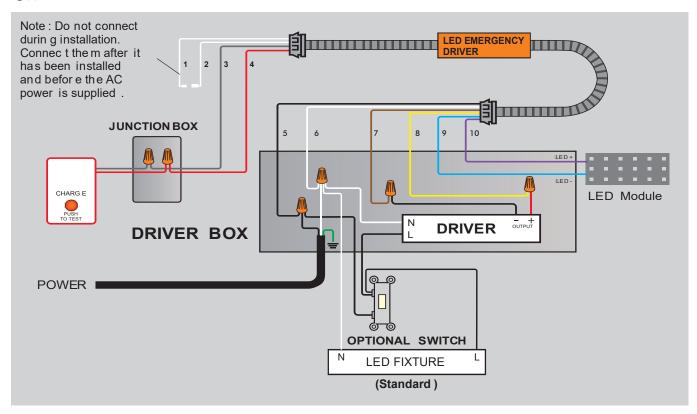

|
| Output Class           | <b>UL LELV</b> (Output protection self resetting) | <b>UL LELV</b> (Output protection self resetting) |
| Battery                | Lithium                                           | Lithium                                           |
| Recharge               | 24Hrs                                             | 36Hrs                                             |
| Dimension<br>L x W x H | 10.64" x 1.98" x 1.32"                            | 15.40" x 2.13" x 1.57"                            |







## **ORDERING INFORMATION**

| 900    |                     |                 |
|--------|---------------------|-----------------|
| Series | Size/Wattage        | Туре            |
| 900    | 08 - 8W<br>25 - 25W | L - Low Voltage |

### **WIRING DIAGRAM**

#### 8W



#### 25W



Yellow Wire Current: 4A (Max)



Project Name: Sku #:

# High Voltage Emergency Battery Backup LED Emergency Battery Backup





#### **DESCRIPTION**

The High-Voltage LED Emergency Battery Backup is an invaluable addition to your LED luminaires. In the event of a power failure, it switches to emergency mode and powers LED lights with external drivers. The device output is 170V DC and is suitable for use with 100-277 VAC devices. The TGS Low Voltage Emergency Battery Backup maintains illumination at a constant level for up to 90 minutes.

Three models are available for fixtures with an output power of 8W or 25W. It is UL listed and meets or exceeds all National Electrical Code and Life Safety Code Emergency Lighting standards. The TGS Solutions High-Voltage LED Emergency Batt