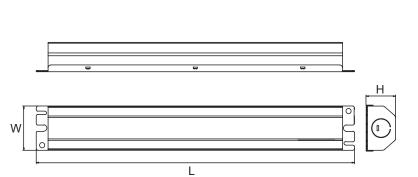

#### **TECHNICAL DETAILS**

| Output Power           | 8W                                                | 25W                                               |
|------------------------|---------------------------------------------------|---------------------------------------------------|
| Output Voltage         | 15-54V DC                                         | 18-54V DC                                         |
| Input Current          | 70mA (Max)                                        | 110mA (Max)                                       |
| Input Power            | 3.2W (Max)                                        | 6W (Max)                                          |
| Input Voltage          | 100-277VAC, 50/60Hz                               | 100-277VAC, 50/60Hz                               |
| Emergency<br>Operation | ≥90 Minutes                                       | ≥90 Minutes                                       |
| Operating Temp.        | 32°F~122°F                                        | 32°F~122°F                                        |
| Output Class           | <b>UL LELV</b> (Output protection self resetting) | <b>UL LELV</b> (Output protection self resetting) |
| Battery                | Lithium                                           | Lithium                                           |
| Recharge               | 24Hrs                                             | 36Hrs                                             |
| Dimension<br>L x W x H | 10.64" x 1.98" x 1.32"                            | 15.40" x 2.13" x 1.57"                            |

#### **TECHNICAL DETAILS**

| Output Power           | 8W                                                | 25W                                               |
|------------------------|---------------------------------------------------|---------------------------------------------------|
| Output Voltage         | 170V DC                                           | 170V DC                                           |
| Input Current          | 70mA (Max)                                        | 110mA (Max)                                       |
| Input Power            | 3.2W (Max)                                        | 6W (Max)                                          |
| Input Voltage          | 100-277VAC, 50/60Hz                               | 100-277VAC, 50/60Hz                               |
| Emergency<br>Operation | ≥90 Minutes                                       | ≥90 Minutes                                       |
| Operating Temp.        | 32°F~122°F                                        | 32°F~122°F                                        |
| Output Class           | <b>UL LELV</b> (Output protection self resetting) | <b>UL LELV</b> (Output protection self resetting) |
| Battery                | Lithium                                           | Lithium                                           |
| Recharge               | 24Hrs                                             | 36Hrs                                             |
| Dimension<br>L x W x H | 12.76" x 12.13" x 1.57"                           | 15.14" x 2.13" x 1.57"                            |