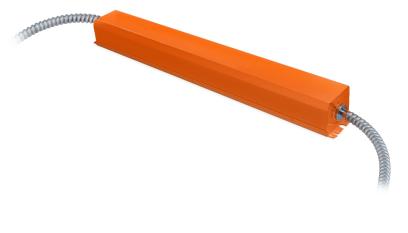

#### **DESCRIPTION**

The Low-Voltage LED Emergency Battery Backup is an invaluable addition to your LED luminaires. In the event of a power failure, it switches to emergency mode and powers LED lights with external drivers. The device is suitable for use with 100-277 VAC devices. The TGS Low Voltage Emergency Battery Backup maintains illumination at a constant level for up to 90 minutes.

Three models are available for fixtures with an output power of 8W, and 25W. It is UL listed and meets or exceeds all National Electrical Code and Life Safety Code Emergency Lighting standards. The TGS Solutions Low-Voltage LED Emergency Battery Backup is covered by a 5-year warranty.