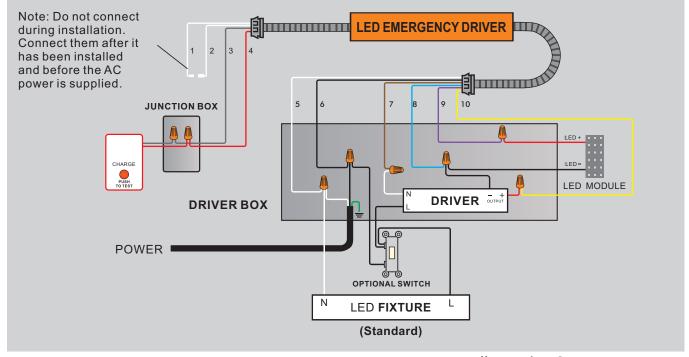

/b><br>(Output protection self resetting) | <b>UL LELV</b> (Output protection self resetting) |
| Battery                | Lithium                                              | Lithium                                           |
| Recharge               | 24Hrs                                                | 36Hrs                                             |
| Dimension<br>L x W x H | 10.64" x 1.98" x 1.32"                               | 15.40" x 2.13" x 1.57"                            |







# ORDERING INFORMATION

| 900    |                     |                 |
|--------|---------------------|-----------------|
| Series | Size/Wattage        | Туре            |
| 900    | 08 - 8W<br>25 - 25W | L - Low Voltage |

LED Emergency Battery Backup

# WIRING DIAGRAM

#### 8W



# 25W



Yellow Wire Current: 4A (Max)