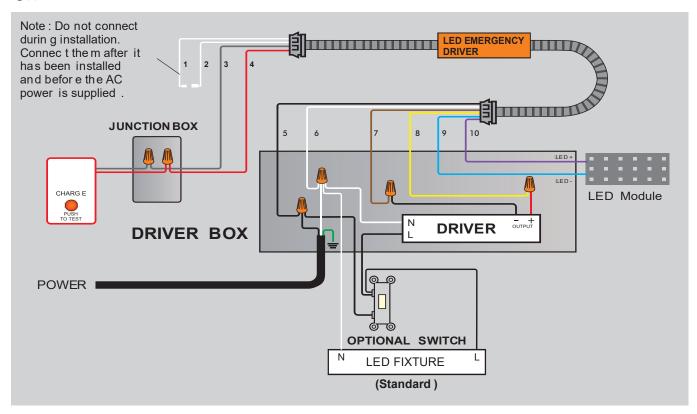

>UL LELV</b><br>(Output protection self resetting) | <b>UL LELV</b> (Output protection self resetting) |
| Battery                | Lithium                                              | Lithium                                           |
| Recharge               | 24Hrs                                                | 36Hrs                                             |
| Dimension<br>L x W x H | 10.64" x 1.98" x 1.32"                               | 15.40" x 2.13" x 1.57"                            |







# ORDERING INFORMATION

| 900    |                     |                 |
|--------|---------------------|-----------------|
| Series | Size/Wattage        | Туре            |
| 900    | 08 - 8W<br>25 - 25W | L - Low Voltage |

LED Emergency Battery Backup

# WIRING DIAGRAM

#### 8W



# 25W



Yellow Wire Current: 4A (Max)