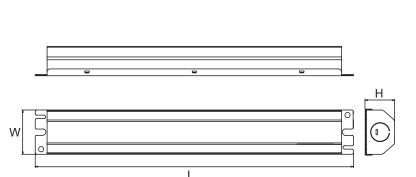

# **TECHNICAL DETAILS**

| Output Power           | 8W                                                   | 25W                                               |
|------------------------|------------------------------------------------------|---------------------------------------------------|
| Output Voltage         | 15-54V DC                                            | 18-54V DC                                         |
| Input Current          | 70mA (Max)                                           | 110mA (Max)                                       |
| Input Power            | 3.2W (Max)                                           | 6W (Max)                                          |
| Input Voltage          | 100-277VAC, 50/60Hz                                  | 100-277VAC, 50/60Hz                               |
| Emergency<br>Operation | ≥90 Minutes                                          | ≥90 Minutes                                       |
| Operating Temp.        | 32°F~122°F                                           | 32°F~122°F                                        |
| Output Class           | <b>UL LELV</b><br>(Output protection self resetting) | <b>UL LELV</b> (Output protection self resetting) |
| Battery                | Lithium                                              | Lithium                                           |
| Recharge               | 24Hrs                                                | 36Hrs                                             |
| Dimension<br>L x W x H | 10.64" x 1.98" x 1.32"                               | 15.40" x 2.13" x 1.57"                            |