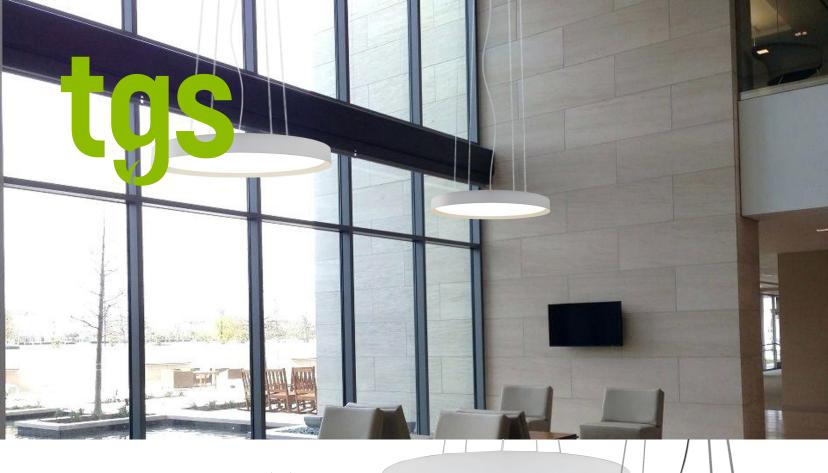

## LUNARTM

LUNAR<sup>TM</sup> is a sleek and elegant decorative architectural pendant luminaire that enhances contemporary interior spaces. LUNAR<sup>TM</sup> can be surface mounted or suspended and has an optional uplight feature that presents an impressive visual effect regardless of mounting type. The proprietary frosted lens is regressed, and provides a soft, uniform illumination for improved visual comfort. Multiple sizes, lumen packages, and color temperatures are available for versatility and architectural design flexibility.