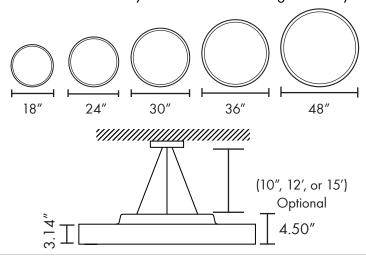

## LUNARTM

LUNAR<sup>TM</sup> is a sleek and elegant decorative architectural pendant luminaire that enhances contemporary interior spaces. LUNAR<sup>TM</sup> can be surface mounted or suspended and has an optional uplight feature that presents an impressive visual effect regardless of mounting type. The proprietary frosted lens is regressed, and provides a soft, uniform illumination for improved visual comfort. Multiple sizes, lumen packages, and color temperatures are available for versatility and architectural design flexibility.