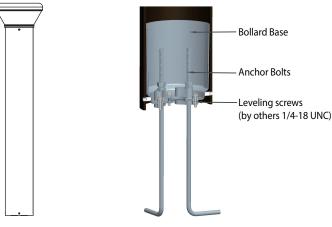

## Installation instructions

1. Place the Bollard base over Anchor Bolts.

- 2. Loosely tighten the washers and nuts provided. Tighten all nuts and screws.
- 3. Be sure supply leads extend far enough to make fixture connections. Wiring
- connections can be made now.
- 4. Slide the bollard over on bollard base lined up with the grooves. Be sure to

check the LED position on the Bollard.

5. Use the four set screws to secure the bollard to the bollard base.

ROUND BOLLARD

Accessories Included

| Mounting Type | Accessory          | Quantity |
|---------------|--------------------|----------|
|               | Bollard Base       | 1        |
| Ø             | M8-SS nuts         | 4        |
| Ţ             | Anchor Bolts       | 4        |
|               | Spring Washer      | 4        |
| P             | Round Screw Washer | 4        |