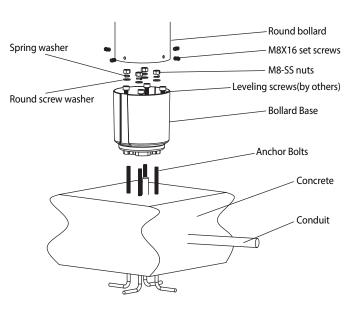

## Installation instructions

1. Place the Bollard base over Anchor Bolts.

- 2. Loosely tighten the washers and nuts provided. Tighten all nuts and screws.
- 3. Be sure supply leads extend far enough to make fixture connections. Wiring
- connections can be made now.
- 4. Slide the bollard over on bollard base lined up with the grooves. Be sure to

check the LED position on the Bollard.

5. Use the four set screws to secure the bollard to the bollard base.

ROUND BOLLARD

Accessories Included

| Mounting Type | Accessory          | Quantity |
|---------------|--------------------|----------|
|               | Bollard Base       | 1        |
| Ø             | M8-SS nuts         | 4        |
| Ţ             | Anchor Bolts       | 4        |
|               | Spring Washer      | 4        |
| P             | Round Screw Washer | 4        |