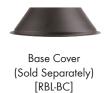

| Efficacy | Delivered Lumens | Efficacy | Delivered Lumens | Efficacy |
|---------------|---------|------------------|----------|------------------|----------|------------------|----------|
|               | (W)     | (lm) (3000K)     | (lm/W)   | (lm) (4000K)     | (lm/W)   | (lm) (5000K)     | (lm/W)   |
| RBL-26W-C-U-D | -D 26   | 2800             | 96       | 3000             | 115      | 3100             | 119      |

# **ELECTRICAL LOAD**

|                | Current (A)   |      |      |      |  |  |  |
|----------------|---------------|------|------|------|--|--|--|
| Wattage<br>(W) | 120V 208V     |      | 240V | 277V |  |  |  |
|                | Input Voltage |      |      |      |  |  |  |
| 26             | 0.22          | 0.13 | 0.11 | 0.09 |  |  |  |

#### **ACCESSORIES**