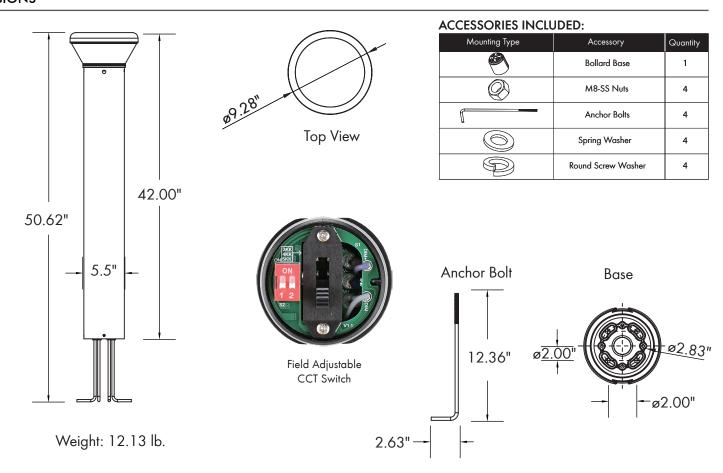

## Installation/Mounting

- Mounting includes steel bollard base and anchor bolts for sturdy installation.

- Base Cover Sold Separately

#### Controls

- 0-10V Dimming

## **DIMENSIONS**