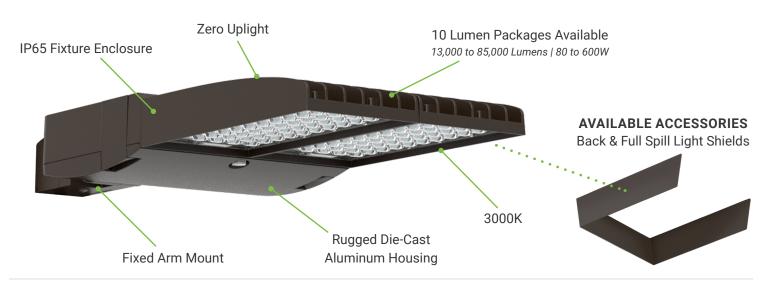

## SUPERIOR LIGHTING PRESERVING THE NIGHT SKY

Experience quality outdoor lighting with the ALP<sup>™</sup> G2, meticulously engineered to meet dark sky compliance standards. This Dark Sky Friendly fixture eliminates uplight pollution with zero uplight and a warm 3000K color temperature. These specifications ensure your outdoor spaces are beautifully illuminated without compromising the night sky.

Equipped with a fixed arm mount design, the ALP<sup>™</sup> G2 guarantees a reliable and consistent performance. The robust mounting system enhances the fixture's stability and ensures long-lasting functionality, making it ideal for residential areas and commercial sites.

## ALP<sup>™</sup> G2 High-Powered LED Area Light - Dark Sky Compliant Features