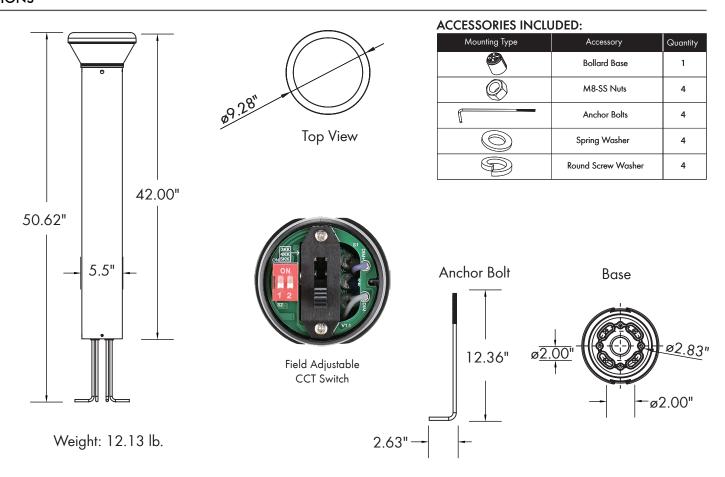

### **DIMENSIONS**

#### Installation/Mounting

- Mounting includes steel bollard base and anchor bolts for sturdy installation.
- Base Cover [Sold Separately]