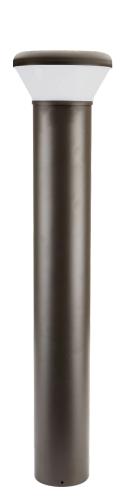

Date:
Project Name:
Sku #:

**RBL™**Bollard

#### Construction

- Extruded 6061 Aluminum Alloy Body with Die-cast Top Heatsink

#### Finish

- Dark Bronze [Standard]

- White\*

- Black\*

- Corrosion Resistance Polyester Power Coating