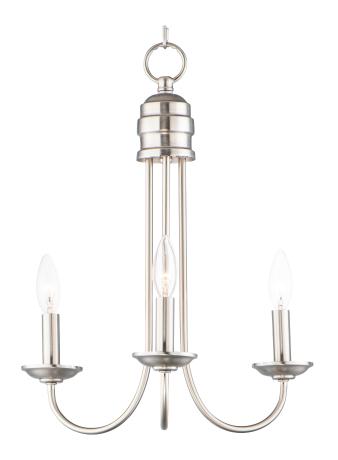

# Mono Chandelier III Ceiling Mount

#### Construction

- Steel with Powder Coated Paint

#### Finish

- Satin Nickel

- Brushed Nickel

- Oil Rubbed Bronze

- Chrome

- Black\* - White\*

#### **Electrical & Technical**

- Input Voltage: 120V

- Input Frequency: 60Hz

- CCT: Determined by bulb

– 3 x E12 Candelabra

– Max Wattage Per Base is 60W [Bulb not provided]

- Dry Location Rated

### Optical

- No Shades

#### Installation/Mounting

- Ceilin Mount

## **EXAMPLE: MONO-CH-5E12-1519-SN**

| MONO-CH |                          |                           |                                                                                                                 |
|---------|--------------------------|---------------------------|-----------------------------------------------------------------------------------------------------------------|
| Series  | Quantity/Bulb Type       | Size                      | Finish                                                                                                          |
| MONO-CH | 3E12 - 3 Lights/E12 Bulb | 1519 - D: 15" x H: 19.25" | SN - Satin Nickel<br>BN - Brushed Nickel<br>OB - Oil Rubbed Bronze<br>CH - Chrome<br>BK - Black*<br>WH - White* |