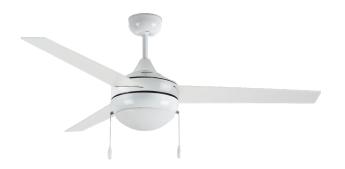

# 52" Crown™ Series

Modern Ceiling Fan

### Construction

Housing Material: Metal

Housing Finish:

- Matte Black
- Matte White
- Bronze
- Oil Rubbed Bronze\*
- Satin Nickel\*
- Brushed Nickel\*

Blade Material: 3 Plywood Blades, 4 Plywood Blades, 5 Plywood Blades [Option] Blade Finish:

- Coffee
- Black Forest
- Black Walnut
- Maple
- Matte Black
- Matte White
- Rosewood
- Silver
- Silver Oak
- Timber Gray

Blade Pitch: 10.5° Lens/Shade Material: PC Fan Diameter: 52"

Light Source: Intergated 19W, 1600lm, [3000K], 90CRI

Mounting: Pendant or Surface Mounted

Downrod Length: 6"

Motor: AC Premium Silicon Steel Motor [153 x18 mm], Reversible 3-Speed