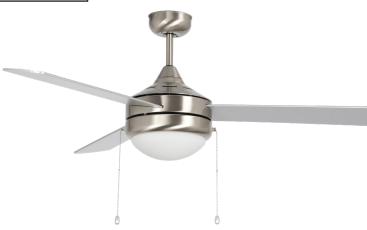

### Construction

Housing Material: Metal

Housing Finish:

- Matte Black
- Matte White
- Bronze
- Oil Rubbed Bronze\*
- Satin Nickel\*
- Brushed Nickel\*

Blade Material: 3 Plywood Blades, 4 Plywood Blades, 5 Plywood Blades [Option] Blade Finish:

Mounting: Pendant or Surface Mounted

Downrod Length: 6"

Motor: AC Premium Silicon Steel Motor [153 x18 mm], Reversible 3-Speed