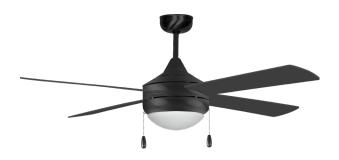

# 52" Crown™ Series

Modern Ceiling Fan

### Construction

Housing Material: Metal

Housing Finish:

- Matte Black
- Matte White
- Bronze
- Oil Rubbed Bronze\*
- Satin Nickel\*
- Brushed Nickel\*

Blade Material: 3 Plywood Blades, 4 Plywood Blades, 5 Plywood Blades [Option] Blade Finish:

- Coffee
- Black Forest
- Black Walnut
- Maple
- Matte Black
- Matte White
- Rosewood
- Silver
- Silver Oak
- Timber Gray

Blade Pitch: 10.5° Lens/Shade Material: PC Fan Diameter: 52"

Light Source: Intergated 19W, 1600lm, [3000K], 90CRI

Mounting: Pendant or Surface Mounted

Downrod Length: 6"

Motor: AC Premium Silicon Steel Motor [153 x18 mm], Reversible 3-Speed