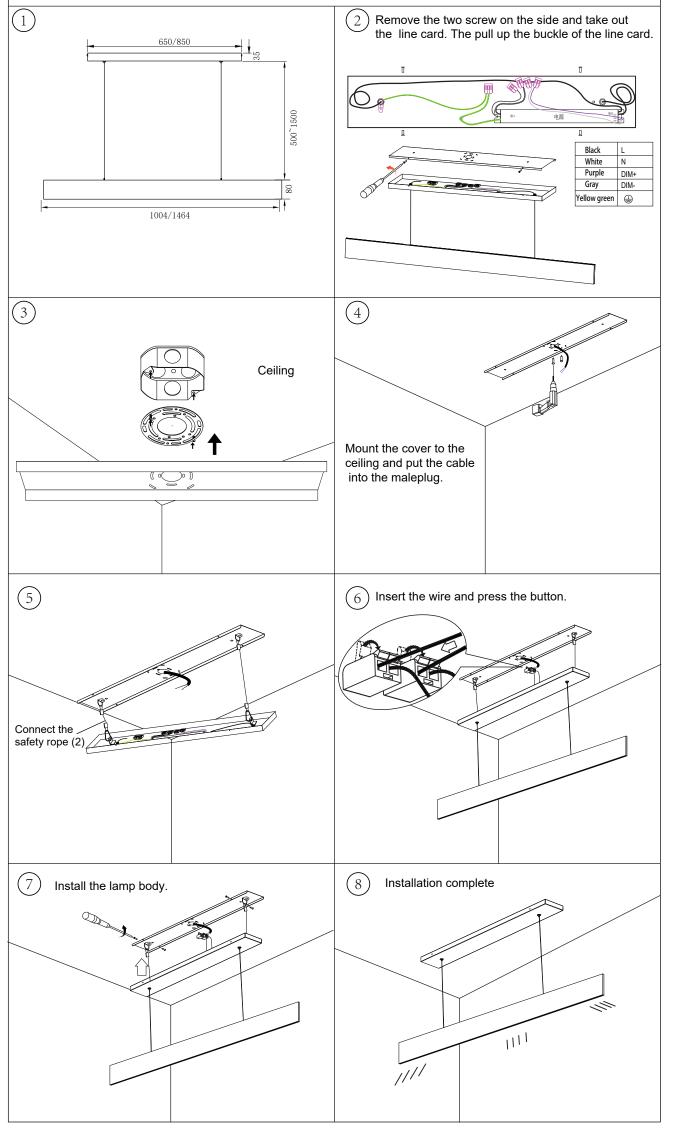

## **VERGE<sup>TM</sup>** Installation Instructions

## Warning!

- During the installation make sure power is OFF.
- Fixtures must be installed by a quali?ed electrician in accordance with all national and local electrical and construction codes and regulations.
- Do not expose the product to the rain or high humidity environment. Indoor use only!
- Avoid looking directly to the LEDs light source to prevent dazzling or another annoyances.
- Electrostatic sensitive devices (ESD). Handle with necessary precautions to avoid ESD.
- Do not use chemicals or abrasives to clean this product. Use soft mat only. Avoid scracth the surface.
- Incorrect assembly can cause malfunction.