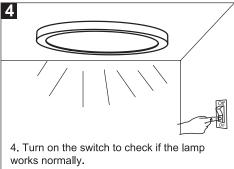

#### **Surface Mounted Installation**

3. Push the lamp towards the ceiling and rotate the lamp to make the mounting plate and the lamp body fixed tightly.