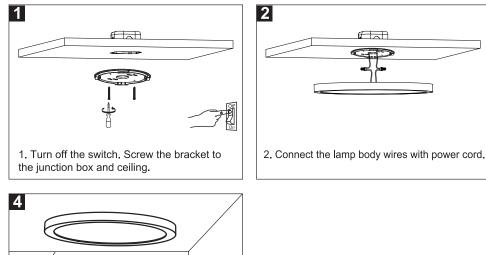

#### **IMPORTANT SAFETY INFORMATION**

1. WARNING: RISK OF SHOCK Electrical current can cause painful shock or serious injury unless handled properly.

- For your safety, always remember to:
- A. Turn off the power supply at the fuse or circuit breaker box before installing the fixture.
- B. Ground the fixture to avoid potential electrical shocks and to ensure reliable start.
- C. Double-check all connections are tight and correctly connected.
- This fixture is designed for use in a circuit protected by a fuse or circuit breaker. This product must be installed in accordance with applicable manufacturer installation instructions. Installation must be performed only by a licensed electrician in accordance with National Electrical Code (NEC) and local electical codes.
- 3. WARNING: RISK OF CUTS Some metal parts in the fixture may have sharpe edges. To prevent cuts and scrapes, wear gloves when handling the parts.

#### **Surface Mounted Installation**

3. Push the lamp towards the ceiling and rotate the lamp to make the mounting plate and the lamp body fixed tightly.