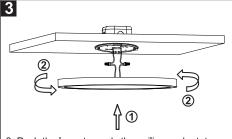

#### **Surface Mounted Installation**

3. Push the lamp towards the ceiling and rotate the lamp to make the mounting plate and the lamp body fixed tightly.