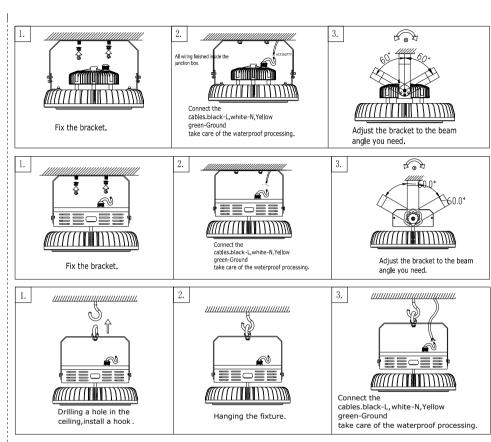

ixture. The integrated design of appearance makes the fixture looks elegant.
- ☆ This fixture is waterproof, dust proof, anticorrosive

#### Packing including:

- 1. 1pc LED high bay light.
- 2. 1pc product user manual
- 3. 1pc installation bracket or ring.

### Warning:

- 1.Please read the manual carefully before installation.
- 2,Please authorize only qualified person or professional engineer to install the fixture.
- 3.Before installation, Please check if the local voltage range is correspond with the working voltage of the fixture.
- 4.If the fixture is damaged, it should be replaced by the supplier, a service agent or a qualified person.
- 5.please keep the fixture out of fire, electric shock, vibration.
- 6.To avoid fire.electric.shock

# Installation instruction: Installation 1