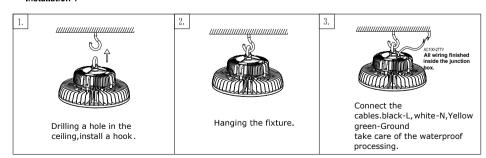

fixture. The integrated design of appearance makes the fixture looks elegant.
- ☆ This fixture is waterproof, dust proof, anticorrosive

#### Packing including:

- 1. 1pc LED high bay light.
- 2. 1pc product user manual
- 3. 1pc installation bracket or ring.

### Warning:

- 1.Please read the manual carefully before installation.
- 2,Please authorize only qualified person or professional engineer to install the fixture.
- 3.Before installation, Please check if the local voltage range is correspond with the working voltage of the fixture.
- 4.If the fixture is damaged, it should be replaced by the supplier, a service agent or a qualified person.
- 5.please keep the fixture out of fire, electric shock, vibration.
- 6.To avoid fire.electric.shock

# Installation instruction: Installation 1