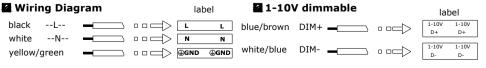

re. The integrated design of appearance makes the fixture looks elegant.
- ☆ This fixture is waterproof, dust proof, anticorrosive

#### Packing including:

- 1. 1pc LED high bay light.
- 2. 1pc product user manual
- 3. 1pc installation bracket or ring.

### Warning:

- 1.Please read the manual carefully before installation.
- 2,Please authorize only qualified person or professional engineer to install the fixture.
- 3.Before installation, Please check if the local voltage range is correspond with the working voltage of the fixture.
- 4.If the fixture is damaged, it should be replaced by the supplier, a service agent or a qualified person.
- 5.please keep the fixture out of fire, electric shock, vibration.
- 6.To avoid fire.electric.shock

# Installation instruction: Installation 1