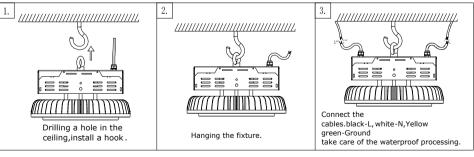

ture. The integrated design of appearance makes the fixture looks elegant.
- ☆ This fixture is waterproof, dust proof, anticorrosive

#### Packing including:

- 1. 1pc LED high bay light.
- 2. 1pc product user manual
- 3. 1pc installation bracket or ring.

### Warning:

- 1.Please read the manual carefully before installation.
- 2,Please authorize only qualified person or professional engineer to install the fixture.
- 3.Before installation, Please check if the local voltage range is correspond with the working voltage of the fixture.
- 4.If the fixture is damaged, it should be replaced by the supplier, a service agent or a qualified person.
- 5.please keep the fixture out of fire, electric shock, vibration.
- 6.To avoid fire.electric.shock

# Installation instruction: Installation 1