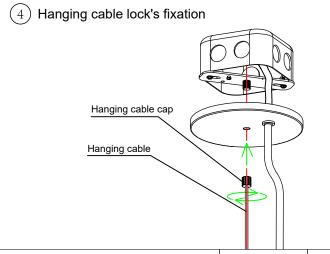

# **Cable Mounting**

# SOLAR™

### Installation Instructions

#### Warning!

- Disconnect power before installation.
- Fixtures must be installed by a qualified electrician in accordance with National Electric Code (NEC) and all
  applicable local building and electrical codes for your area.
- · Avoid looking directly at the LED light source.
- Electrostatic sensitive devices (ESD). Handle with necessary precautions to avoid ESD.
- Do not use chemicals or abrasives to clean this product. Use a soft mat only. Avoid scratching the surface.















# **Surface Mounting**

# **SOLAR** TM Installation Instructions

#### Warning!

- Disconnect power before installation.
- Fixtures must be installed by a qualified electrician in accordance with National Electric Code (NEC) and all applicable local building and electrical codes for your area.
- Avoid looking directly at the LED light source.
- Electrostatic sensitive devices (ESD). Handle with necessary precautions to avoid ESD.
- Do not use chemicals or abrasives to clean this product. Use a soft mat only. Avoid scratching the surface.





## **Pendant Mounting**

# **SOLAR**<sup>TM</sup>

# Installation Instructions

#### Warning!

- Disconnect power before installation.
- Fixtures must be installed by a qualified electrician in accordance with National Electric Code (NEC) and