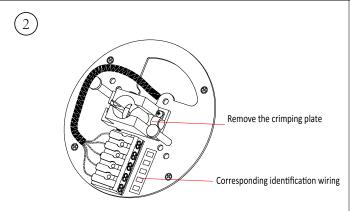

directly at the LED light source.
- Electrostatic sensitive devices (ESD). Handle with necessary precautions to avoid ESD.
- Do not use chemicals or abrasives to clean this product. Use a soft mat only. Avoid scratching the surface.





## **Pendant Mounting**

# **SOLAR**<sup>TM</sup>

# Installation Instructions

#### Warning!

- Disconnect power before installation.
- Fixtures must be installed by a qualified electrician in accordance with National Electric Code (NEC) and all applicable local building and electrical codes for your area.
- Avoid looking directly at the LED light source.
- Electrostatic sensitive devices (ESD). Handle with necessary precautions to avoid ESD.
- Do not use chemicals or abrasives to clean this product. Use a soft mat only. Avoid scratching the surface.