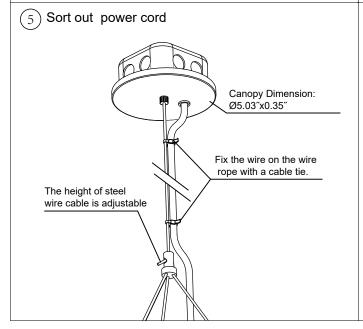

# **Cable Mounting**

# SOLAR™

### Installation Instructions

#### Warning!

- Disconnect power before installation.
- Fixtures must be installed by a qualified electrician in accordance with National Electric Code (NEC) and all
  applicable local building and electrical codes for your area.
- · Avoid looking directly at the LED light source.
- Electrostatic sensitive devices (ESD). Handle with necessary precautions to avoid ESD.
- Do not use chemicals or abrasives to clean this product. Use a soft mat only. Avoid scratching the surface.















# **Surface Mounting**

# **SOLAR** TM Installation Instructions

#### Warning!

- Disconnect power before installation.
- Fixtures must be installed by a qualified electrician in accordance with National Electric Code (NEC) and all applicable local building and electrical codes for your area.
- Avoid looking directly at the LED light source.
- Electrostatic sensitive devices (ESD). Handle with necessary precautions to avoid ESD.
- Do not use chemicals or abrasives to clean this product. Use a soft mat only. Avoid scratching the surface.





## **Pendant Mounting**

# **SOLAR**<sup>TM</sup>

# Installation Instructions

#### Warning!

- Disconnect power before installation.
- Fixtures must be installed by a qualified electrician in accordance with National Electric Code (NEC) and al