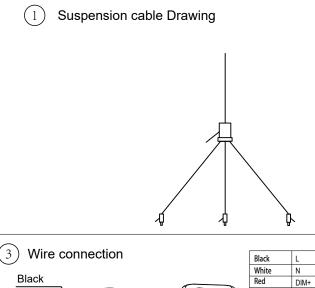

# **Cable Mounting**

# SOLAR™

### Installation Instructions

#### Warning!

- Disconnect power before installation.
- Fixtures must be installed by a qualified electrician in accordance with National Electric Code (NEC) and all
  applicable local building and electrical codes for your area.
- · Avoid looking directly at the LED light source.
- Electrostatic sensitive devices (ESD). Handle with necessary precautions to avoid ESD.
- Do not use chemicals or abrasives to clean this product. Use a soft mat only. Avoid scratching the surface.















# **Surface Mounting**

# **SOLAR** TM Installation Instructions

#### Warning!

- Disconnect power before installation.
- Fixtures must be installed by a qualified electrician in accordance with National Electric Code (NEC) and all applicable local building and electrical codes for your area.
- Avoid looking directly at the LED light source.
- Electrostatic sensitive devices (ESD). Handle with necessary precautions to avoid ESD.
- Do not use chemicals or abrasives to clean this product. Use a soft mat only. Avoid scratching the surface.





## **Pendant Mounting**

# **SOLAR**<sup>TM</sup>

# Installation Instructions

#### Warning!

- Disconnect power before installation.
- Fixtures must be installed by a qualified electrician in accordance with National Electric Code (NEC