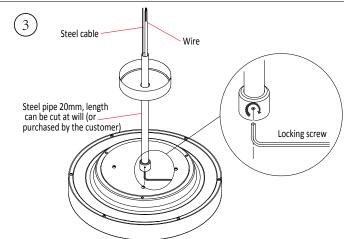

irectly at the LED light source.
- Electrostatic sensitive devices (ESD). Handle with necessary precautions to avoid ESD.
- Do not use chemicals or abrasives to clean this product. Use a soft mat only. Avoid scratching the surface.





## **Pendant Mounting**

# **SOLAR**<sup>TM</sup>

# Installation Instructions

#### Warning!

- Disconnect power before installation.
- Fixtures must be installed by a qualified electrician in accordance with National Electric Code (NEC) and all applicable local building and electrical codes for your area.
- Avoid looking directly at the LED light source.
- Electrostatic sensitive devices (ESD). Handle with necessary precautions to avoid ESD.
- Do not use chemicals or abrasives to clean this product. Use a soft mat only. Avoid scratching the surface.