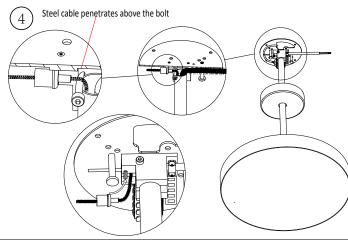

ectly at the LED light source.
- Electrostatic sensitive devices (ESD). Handle with necessary precautions to avoid ESD.
- Do not use chemicals or abrasives to clean this product. Use a soft mat only. Avoid scratching the surface.





## **Pendant Mounting**

# **SOLAR**<sup>TM</sup>

# Installation Instructions

#### Warning!

- Disconnect power before installation.
- Fixtures must be installed by a qualified electrician in accordance with National Electric Code (NEC) and all applicable local building and electrical codes for your area.
- Avoid looking directly at the LED light source.
- Electrostatic sensitive devices (ESD). Handle with necessary precautions to avoid ESD.
- Do not use chemicals or abrasives to clean this product. Use a soft mat only. Avoid scratching the surface.