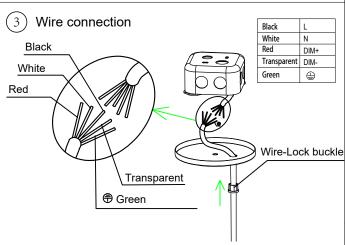

# **Cable Mounting**

# SOLAR™

### Installation Instructions

#### Warning!

- Disconnect power before installation.
- Fixtures must be installed by a qualified electrician in accordance with National Electric Code (NEC) and all
  applicable local building and electrical codes for your area.
- · Avoid looking directly at the LED light source.
- Electrostatic sensitive devices (ESD). Handle with necessary precautions to avoid ESD.
- Do not use chemicals or abrasives to clean this product. Use a soft mat only. Avoid scratching the surface.















# **Surface Mounting**

# **SOLAR** TM Installation Instructions

#### Warning!

- Disconnect power before installation.
- Fixtures must be installed by a qualified electrician in accordance with National Electric Code (NEC) and all applicable local building and electrical codes for your area.
- Avoid looking directly at the LED light source.
- Electrostatic sensitive devices (ESD). Handle with necessary precautions to avoid ESD.
- Do not use chemicals or abrasives to clean this product. Use a soft mat only. Avoid scratching the surface.





## **Pendant Mounting**

# **SOLAR**<sup>TM</sup>

# Installation Instructions

#### Warning!

- Disconnect power before installation.
- Fixtures must be installed by a qualified electrician in accordance with National Electric Code (NEC) an