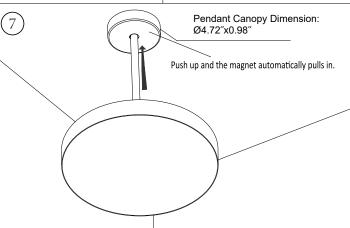

at the LED light source.
- Electrostatic sensitive devices (ESD). Handle with necessary precautions to avoid ESD.
- Do not use chemicals or abrasives to clean this product. Use a soft mat only. Avoid scratching the surface.





## **Pendant Mounting**

# **SOLAR**<sup>TM</sup>

# Installation Instructions

#### Warning!

- Disconnect power before installation.
- Fixtures must be installed by a qualified electrician in accordance with National Electric Code (NEC) and all applicable local building and electrical codes for your area.
- Avoid looking directly at the LED light source.
- Electrostatic sensitive devices (ESD). Handle with necessary precautions to avoid ESD.
- Do not use chemicals or abrasives to clean this product. Use a soft mat only. Avoid scratching the surface.