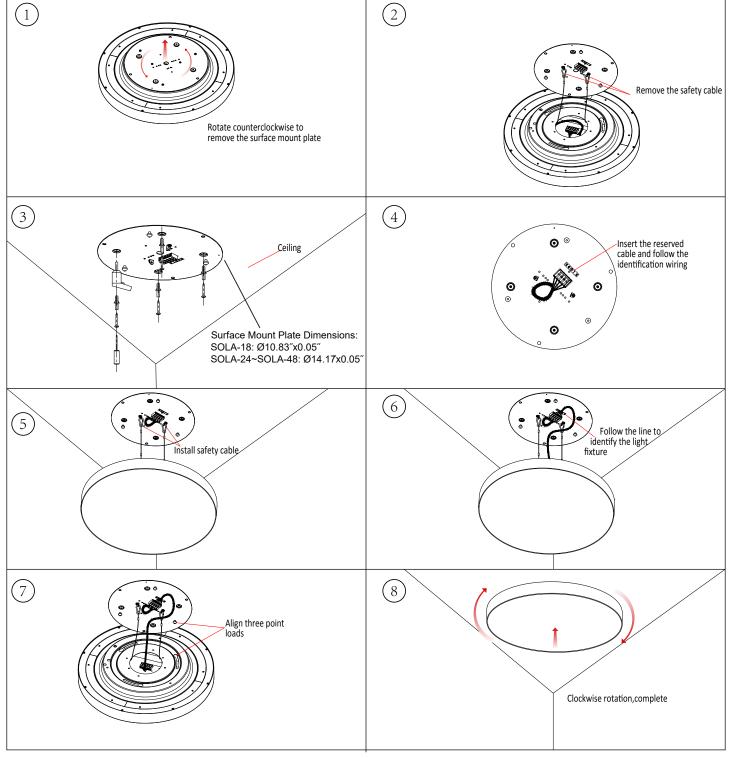

ooking directly at the LED light source.
- Electrostatic sensitive devices (ESD). Handle with necessary precautions to avoid ESD.
- Do not use chemicals or abrasives to clean this product. Use a soft mat only. Avoid scratching the surface.















# **Surface Mounting**

# **SOLAR** TM Installation Instructions

#### Warning!

- Disconnect power before installation.
- Fixtures must be installed by a qualified electrician in accordance with National Electric Code (NEC) and all applicable local building and electrical codes for your area.
- Avoid looking directly at the LED light source.
- Electrostatic sensitive devices (ESD). Handle with necessary precautions to avoid ESD.
- Do not use chemicals or abrasives to clean this product. Use a soft mat only. Avoid scratching the surface.





## **Pendant Mounting**

# **SOLAR**<sup>TM</sup>

# Installation Instructions

#### Warning!

- Disconnect power before installation.
- Fixtures must be installed by a qualified electrician in accordance with National Electric Code (NEC) and all applicable local building and electrical codes for your area.
- Avoid looking directly at the LED light source.
- Electrostatic sensitive devices (ESD). Handle with necessary precautions to avoid ESD.
- Do not use chemicals or abrasives to clean this product. Use a soft mat only. Avoid scratching the surface.