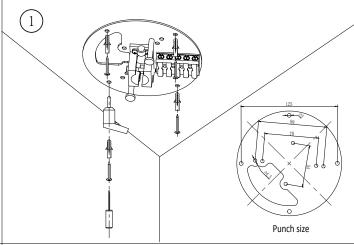

ng directly at the LED light source.
- Electrostatic sensitive devices (ESD). Handle with necessary precautions to avoid ESD.
- Do not use chemicals or abrasives to clean this product. Use a soft mat only. Avoid scratching the surface.





## **Pendant Mounting**

# **SOLAR**<sup>TM</sup>

# Installation Instructions

#### Warning!

- Disconnect power before installation.
- Fixtures must be installed by a qualified electrician in accordance with National Electric Code (NEC) and all applicable local building and electrical codes for your area.
- Avoid looking directly at the LED light source.
- Electrostatic sensitive devices (ESD). Handle with necessary precautions to avoid ESD.
- Do not use chemicals or abrasives to clean this product. Use a soft mat only. Avoid scratching the surface.