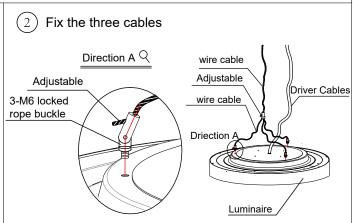

# **Cable Mounting**

# SOLAR™

### Installation Instructions

#### Warning!

- Disconnect power before installation.
- Fixtures must be installed by a qualified electrician in accordance with National Electric Code (NEC) and all
  applicable local building and electrical codes for your area.
- · Avoid looking directly at the LED light source.
- Electrostatic sensitive devices (ESD). Handle with necessary precautions to avoid ESD.
- Do not use chemicals or abrasives to clean this product. Use a soft mat only. Avoid scratching the surface.















# **Surface Mounting**

# **SOLAR** TM Installation Instructions

#### Warning!

- Disconnect power before installation.
- Fixtures must be installed by a qualified electrician in accordance with National Electric Code (NEC) and all applicable local building and electrical codes for your area.
- Avoid looking directly at the LED light source.
- Electrostatic sensitive devices (ESD). Handle with necessary precautions to avoid ESD.
- Do not use chemicals or abrasives to clean this product. Use a soft mat only. Avoid scratching the surface.





## **Pendant Mounting**

# **SOLAR**<sup>TM</sup>

# Installation Instructions

#### Warning!

- Disconnect power before installation.
- Fixtures must be installed by a qualified electrician in accordance with National Electric Code (NEC)