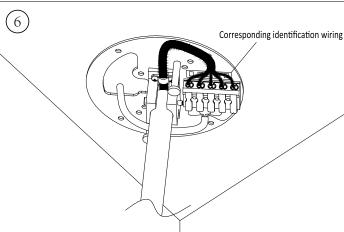

y at the LED light source.
- Electrostatic sensitive devices (ESD). Handle with necessary precautions to avoid ESD.
- Do not use chemicals or abrasives to clean this product. Use a soft mat only. Avoid scratching the surface.





## **Pendant Mounting**

# **SOLAR**<sup>TM</sup>

# Installation Instructions

#### Warning!

- Disconnect power before installation.
- Fixtures must be installed by a qualified electrician in accordance with National Electric Code (NEC) and all applicable local building and electrical codes for your area.
- Avoid looking directly at the LED light source.
- Electrostatic sensitive devices (ESD). Handle with necessary precautions to avoid ESD.
- Do not use chemicals or abrasives to clean this product. Use a soft mat only. Avoid scratching the surface.