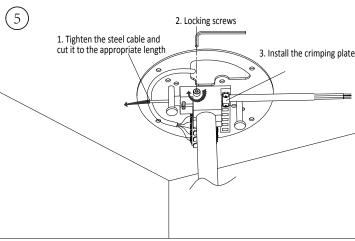

tly at the LED light source.
- Electrostatic sensitive devices (ESD). Handle with necessary precautions to avoid ESD.
- Do not use chemicals or abrasives to clean this product. Use a soft mat only. Avoid scratching the surface.





## **Pendant Mounting**

# **SOLAR**<sup>TM</sup>

# Installation Instructions

#### Warning!

- Disconnect power before installation.
- Fixtures must be installed by a qualified electrician in accordance with National Electric Code (NEC) and all applicable local building and electrical codes for your area.
- Avoid looking directly at the LED light source.
- Electrostatic sensitive devices (ESD). Handle with necessary precautions to avoid ESD.
- Do not use chemicals or abrasives to clean this product. Use a soft mat only. Avoid scratching the surface.