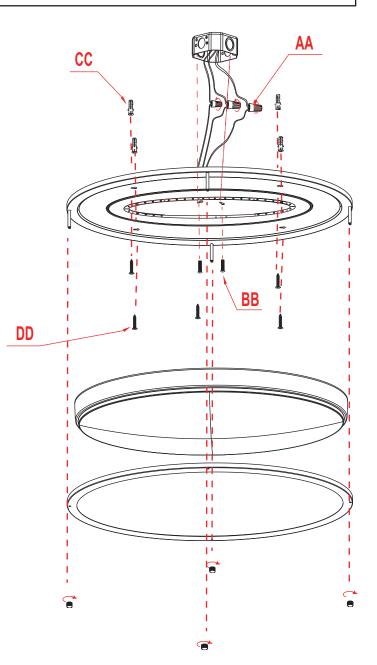

## Installation

1. Turn off power at the circuit breaker or electrical box before starting installation.

- 2. Loosen the nuts and remove the lamp shade.
- 3. Connect the wires using wire connectors as as seen in "AA":
  - Connect the wire (black insulation) from the fixture to the black wire (L) from the power source.
  - Connect the wire (white insulation) from the fixture to the white wire (N) from the power source.
  - Connect the wire ground wire (bare wire) to the grounding wire from the power source.
- 4. Seen in "BB" place the screws to the junction box to secure the ceiling pan in place. Drill holes in the ceiling and insert the expansion bolts as seen in "CC" into the holes. To secure the fixture pan, screw in the corresponding holes as seen in "DD" the mounting screws.
- 5. Install the lamp cover with nuts.
- 6. Turn on the power to complete the installation and check the fixture is in working order.

| Part | Description   | Qty | attra | <i>(</i> 2) |
|------|---------------|-----|-------|-------------|
| AA   | Wire Nuts     | 3   |       | BB          |
| BB   | Screw         | 2   |       | ALL .       |
| СС   | mounting tube | 4   | (poor | DD          |
| DD   | Screw         | 4   |       |             |