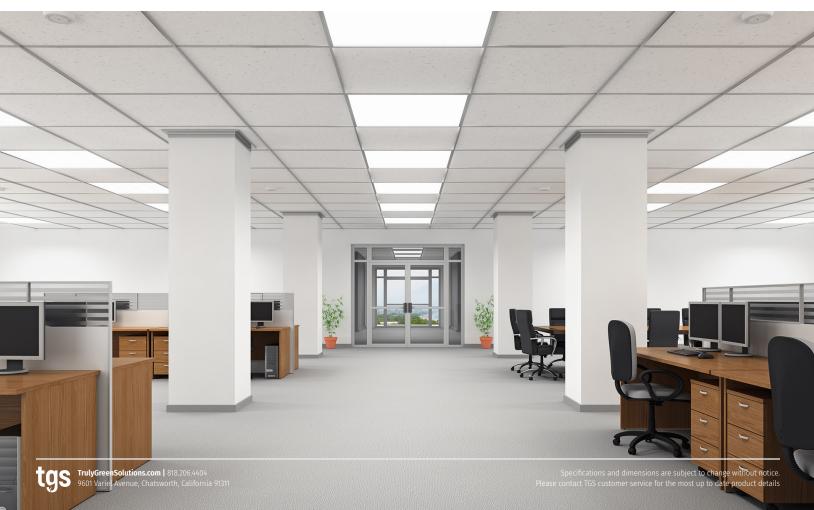

## **MODERN**

Crafted with sleek lines and contemporary flair, the Element™ Direct/Indirect Architectural Troffer seamlessly integrates into any modern architectural setting, whether an office, retail space, or educational facility.