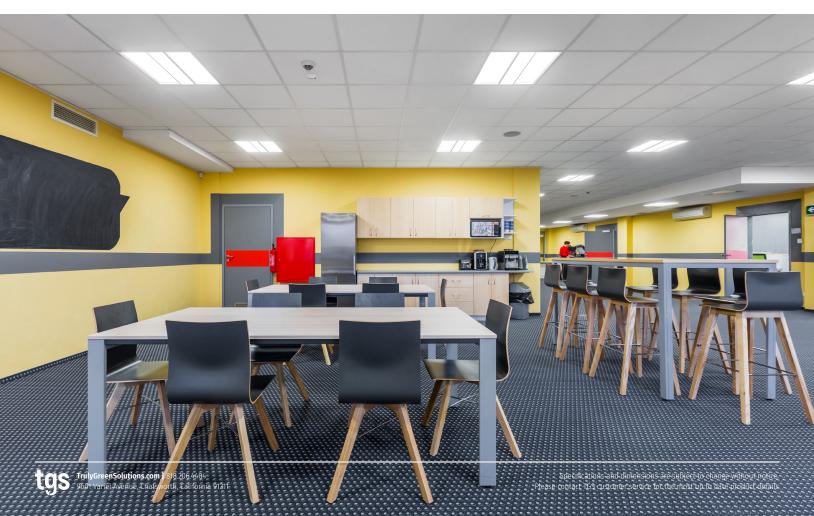

## **MODERN**

Crafted with sleek lines and contemporary flair, the Element™ Direct/Indirect Architectural Troffer seamlessly integrates into any modern architectural setting, whether an office, retail space, or educational facility.

# **UPSCALE**

Merging exquisite aesthetics with exceptional functionality, the Contour™ Field Selectable Architectural Troffer sets a new standard in luxury lighting solutions, perfect for premium environments seeking refinement and efficiency.

# **STANDARD**

Engineered for practicality without compromising on performance, the Wave™ CCT and Wattage Selectable Troffer is the ideal lighting solution for a wide range of applications, offering consistent illumination and ease of installation.

#### **BASIC**

Designed for straightforward lighting needs, the Eco Air™ Premium Backlit Panel offers reliable performance at an affordable price point, making it the best choice for budget-conscious projects.