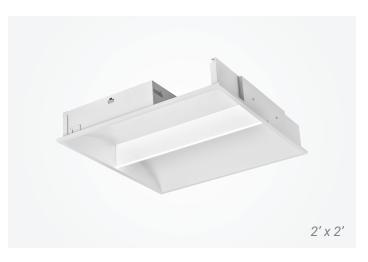

# **ELEMENT™2**

Direct/Indirect Architectural Troffer

#### Construction

0.5mm Die-formed Cold-Rolled Steel Body

#### **Finish**

White

#### **Electrical & Technical**

Input Voltage: 100-277V Input Frequency: 50/60Hz Projected L70 > 50,000 hrs

PF: >0.9 CRI: >80 THD: <20%

2x2 - 4CCT Selectable: 3000K / 3500K / 4000K / 5000K

Wattage Selectable: 24W / 35W / 40W