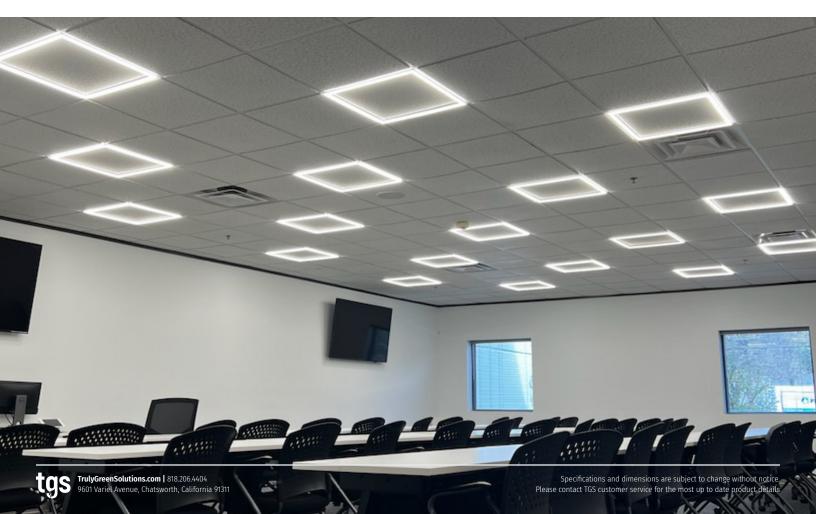

## **FUTURISTIC**

Designed to transcend traditional lighting solutions, the Outline™ T-Grid Light represents the pinnacle of modern lighting technology, delivering unparalleled performance and aesthetics.

# **OUTLINE**<sup>™</sup>

T-Grid Light