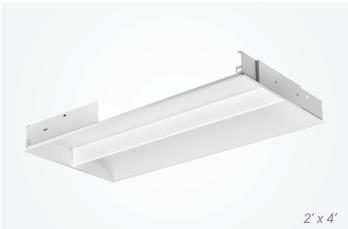

# **ELEMENT™2**

Direct/Indirect Architectural Troffer

#### Construction

0.5mm Die-formed Cold-Rolled Steel Body

#### **Finish**

White

2x4 - 4CCT Selectable: 3000K / 3500K / 4000K / 5000K Wattage Selectable: 30W / 35W / 40W / 50W