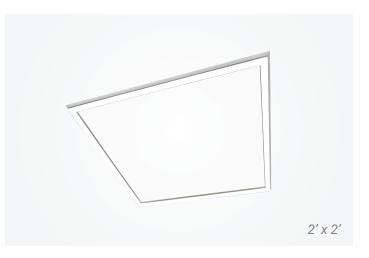

# **OUTLINE**<sup>™</sup>

T-Grid Light

#### Construction

Lightweight Aluminum Frame

#### **Finish**

White Lens

#### **Electrical & Technical**

Input Voltage: 120-277V Input Frequency: 50/60Hz Projected L70 > 50,000 hrs

PF: >0.9 CRI: >80 THD: <20%

CCT Selectable: 3500K / 4000K / 5000K