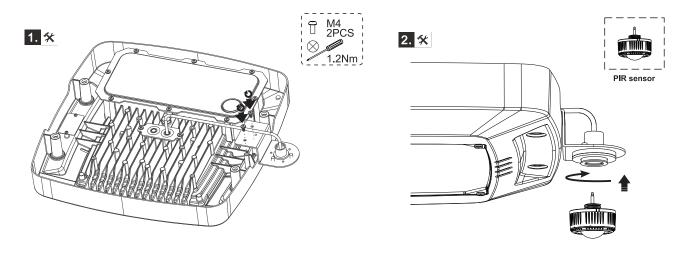

| Input Voltage       |     | 120-277VAC          |      |
| Power Frequency     |     | 50/60Hz             |      |
| Dimension (LxWxH)   |     | 14.55"x14.51"x2.56" |      |
| Weight              |     | 8.60±0.66 lbs       |      |
| Working Temperature |     | -22°F to +122°F     |      |
| Storing Temperature |     | -40°F to +158°F     |      |







### Accessories Included

|   | Accessory    | Quantity |
|---|--------------|----------|
| Ą | Screw Anchor | 4        |
|   | Screw        | 4        |
|   | Washer       | 4        |

# Please select a suitable power and CCT by the DIP switch before installation.





# Installation

# **Direct Surface Mount**







# **Surface Mount With Adapter Plate**











## Pendant Mount [G 3/4" Conduit]



### **Sensor Installation**