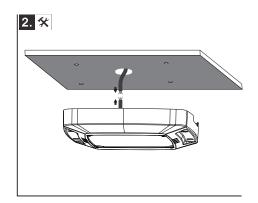

d

| Specifications      | 75W | 100W                | 120W |
|---------------------|-----|---------------------|------|
| Input Voltage       |     | 120-277VAC          |      |
| Power Frequency     |     | 50/60Hz             |      |
| Dimension (LxWxH)   |     | 14.55"x14.51"x2.56" |      |
| Weight              |     | 8.60±0.66 lbs       |      |
| Working Temperature |     | -22°F to +122°F     |      |
| Storing Temperature |     | -40°F to +158°F     |      |







### Accessories Included

|   | Accessory    | Quantity |
|---|--------------|----------|
| Ą | Screw Anchor | 4        |
|   | Screw        | 4        |
|   | Washer       | 4        |

# Please select a suitable power and CCT by the DIP switch before installation.





# Installation

# **Direct Surface Mount**







# **Surface Mount With Adapter Plate**











## Pendant Mount [G 3/4" Conduit]



### **Sensor Installation**