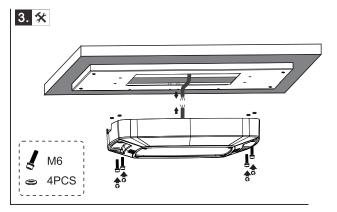

| 120W |
|---------------------|-----|---------------------|------|
| Input Voltage       |     | 120-277VAC          |      |
| Power Frequency     |     | 50/60Hz             |      |
| Dimension (LxWxH)   |     | 14.55"x14.51"x2.56" |      |
| Weight              |     | 8.60±0.66 lbs       |      |
| Working Temperature |     | -22°F to +122°F     |      |
| Storing Temperature |     | -40°F to +158°F     |      |







### Accessories Included

|   | Accessory    | Quantity |
|---|--------------|----------|
| Ą | Screw Anchor | 4        |
|   | Screw        | 4        |
|   | Washer       | 4        |

# Please select a suitable power and CCT by the DIP switch before installation.





# Installation

# **Direct Surface Mount**







# **Surface Mount With Adapter Plate**











## Pendant Mount [G 3/4" Conduit]



### **Sensor Installation**