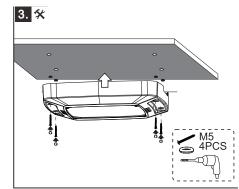

| Specifications      | 75W | 100W                | 120W |
|---------------------|-----|---------------------|------|
| Input Voltage       |     | 120-277VAC          |      |
| Power Frequency     |     | 50/60Hz             |      |
| Dimension (LxWxH)   |     | 14.55"x14.51"x2.56" |      |
| Weight              |     | 8.60±0.66 lbs       |      |
| Working Temperature |     | -22°F to +122°F     |      |
| Storing Temperature |     | -40°F to +158°F     |      |







### Accessories Included

|   | Accessory    | Quantity |
|---|--------------|----------|
| Ą | Screw Anchor | 4        |
|   | Screw        | 4        |
|   | Washer       | 4        |

# Please select a suitable power and CCT by the DIP switch before installation.





# Installation

# **Direct Surface Mount**







# **Surface Mount With Adapter Plate**











## Pendant Mount [G 3/4" Conduit]



### **Sensor Installation**