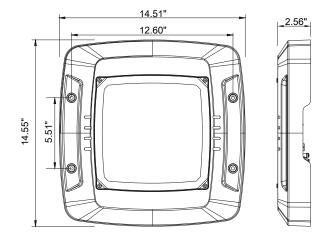

| Specifications      | 75W | 100W                | 120W |
|---------------------|-----|---------------------|------|
| Input Voltage       |     | 120-277VAC          |      |
| Power Frequency     |     | 50/60Hz             |      |
| Dimension (LxWxH)   |     | 14.55"x14.51"x2.56" |      |
| Weight              |     | 8.60±0.66 lbs       |      |
| Working Temperature |     | -22°F to +122°F     |      |
| Storing Temperature |     | -40°F to +158°F     |      |