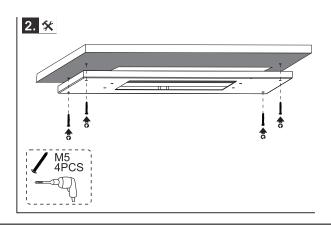

| 120W |
|---------------------|-----|---------------------|------|
| Input Voltage       |     | 120-277VAC          |      |
| Power Frequency     |     | 50/60Hz             |      |
| Dimension (LxWxH)   |     | 14.55"x14.51"x2.56" |      |
| Weight              |     | 8.60±0.66 lbs       |      |
| Working Temperature |     | -22°F to +122°F     |      |
| Storing Temperature |     | -40°F to +158°F     |      |







### Accessories Included

|   | Accessory    | Quantity |
|---|--------------|----------|
| Ą | Screw Anchor | 4        |
|   | Screw        | 4        |
|   | Washer       | 4        |

# Please select a suitable power and CCT by the DIP switch before installation.





# Installation

# **Direct Surface Mount**







# **Surface Mount With Adapter Plate**











## Pendant Mount [G 3/4" Conduit]



### **Sensor Installation**