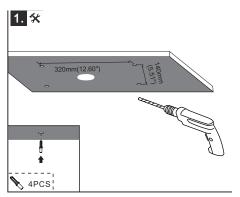

ted

| Specifications      | 75W | 100W                | 120W |
|---------------------|-----|---------------------|------|
| Input Voltage       |     | 120-277VAC          |      |
| Power Frequency     |     | 50/60Hz             |      |
| Dimension (LxWxH)   |     | 14.55"x14.51"x2.56" |      |
| Weight              |     | 8.60±0.66 lbs       |      |
| Working Temperature |     | -22°F to +122°F     |      |
| Storing Temperature |     | -40°F to +158°F     |      |







### Accessories Included

|   | Accessory    | Quantity |
|---|--------------|----------|
| Ą | Screw Anchor | 4        |
|   | Screw        | 4        |
|   | Washer       | 4        |

# Please select a suitable power and CCT by the DIP switch before installation.





# Installation

# **Direct Surface Mount**







# **Surface Mount With Adapter Plate**











## Pendant Mount [G 3/4" Conduit]



### **Sensor Installation**