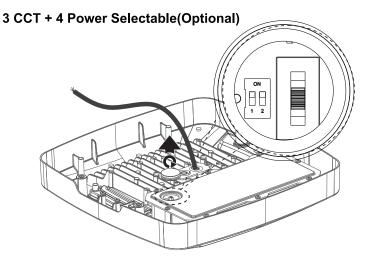

to operate in ambient temperatures ranging from -30°C to 50°C and to be horizontally mounted with the LEDs facing down.
- This product must be installed in accordance with the applicable installation code by a Person familiar with the construction and operation of the product and the hazards involved.
- Wet Location Rated

| Specifications      | 75W | 100W                | 120W |
|---------------------|-----|---------------------|------|
| Input Voltage       |     | 120-277VAC          |      |
| Power Frequency     |     | 50/60Hz             |      |
| Dimension (LxWxH)   |     | 14.55"x14.51"x2.56" |      |
| Weight              |     | 8.60±0.66 lbs       |      |
| Working Temperature |     | -22°F to +122°F     |      |
| Storing Temperature |     | -40°F to +158°F     |      |







### Accessories Included

|   | Accessory    | Quantity |
|---|--------------|----------|
| Ą | Screw Anchor | 4        |
|   | Screw        | 4        |
|   | Washer       | 4        |

# Please select a suitable power and CCT by the DIP switch before installation.





# Installation

# **Direct Surface Mount**







# **Surface Mount With Adapter Plate**











## Pendant Mount [G 3/4" Conduit]



### **Sensor Installation**