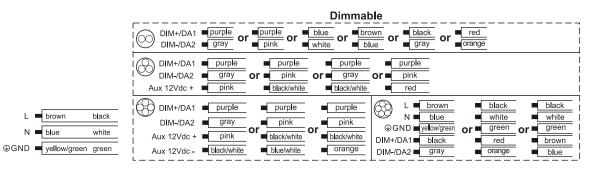

Input Voltage       |     | 120-277VAC          |      |
| Power Frequency     |     | 50/60Hz             |      |
| Dimension (LxWxH)   |     | 14.55"x14.51"x2.56" |      |
| Weight              |     | 8.60±0.66 lbs       |      |
| Working Temperature |     | -22°F to +122°F     |      |
| Storing Temperature |     | -40°F to +158°F     |      |







### Accessories Included

|   | Accessory    | Quantity |
|---|--------------|----------|
| Ą | Screw Anchor | 4        |
|   | Screw        | 4        |
|   | Washer       | 4        |

# Please select a suitable power and CCT by the DIP switch before installation.





# Installation

# **Direct Surface Mount**







# **Surface Mount With Adapter Plate**











## Pendant Mount [G 3/4" Conduit]



### **Sensor Installation**