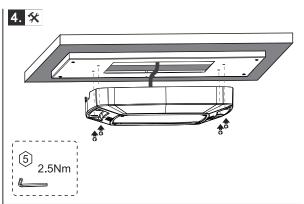

| 120W |
|---------------------|-----|---------------------|------|
| Input Voltage       |     | 120-277VAC          |      |
| Power Frequency     |     | 50/60Hz             |      |
| Dimension (LxWxH)   |     | 14.55"x14.51"x2.56" |      |
| Weight              |     | 8.60±0.66 lbs       |      |
| Working Temperature |     | -22°F to +122°F     |      |
| Storing Temperature |     | -40°F to +158°F     |      |







### Accessories Included

|   | Accessory    | Quantity |
|---|--------------|----------|
| Ą | Screw Anchor | 4        |
|   | Screw        | 4        |
|   | Washer       | 4        |

# Please select a suitable power and CCT by the DIP switch before installation.





# Installation

# **Direct Surface Mount**







# **Surface Mount With Adapter Plate**











## Pendant Mount [G 3/4" Conduit]



### **Sensor Installation**