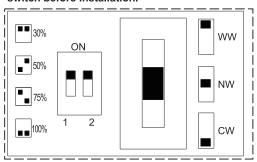

duct and the hazards involved.
- Wet Location Rated

| Specifications      | 75W | 100W                | 120W |
|---------------------|-----|---------------------|------|
| Input Voltage       |     | 120-277VAC          |      |
| Power Frequency     |     | 50/60Hz             |      |
| Dimension (LxWxH)   |     | 14.55"x14.51"x2.56" |      |
| Weight              |     | 8.60±0.66 lbs       |      |
| Working Temperature |     | -22°F to +122°F     |      |
| Storing Temperature |     | -40°F to +158°F     |      |







### Accessories Included

|   | Accessory    | Quantity |
|---|--------------|----------|
| Ą | Screw Anchor | 4        |
|   | Screw        | 4        |
|   | Washer       | 4        |

# Please select a suitable power and CCT by the DIP switch before installation.





# Installation

# **Direct Surface Mount**







# **Surface Mount With Adapter Plate**











## Pendant Mount [G 3/4" Conduit]



### **Sensor Installation**