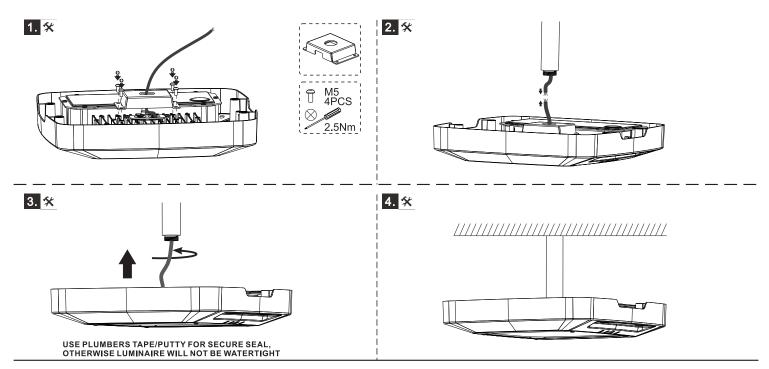

-|---------------------|------|
| Input Voltage       |     | 120-277VAC          |      |
| Power Frequency     |     | 50/60Hz             |      |
| Dimension (LxWxH)   |     | 14.55"x14.51"x2.56" |      |
| Weight              |     | 8.60±0.66 lbs       |      |
| Working Temperature |     | -22°F to +122°F     |      |
| Storing Temperature |     | -40°F to +158°F     |      |







### Accessories Included

|   | Accessory    | Quantity |
|---|--------------|----------|
| Ą | Screw Anchor | 4        |
|   | Screw        | 4        |
|   | Washer       | 4        |

# Please select a suitable power and CCT by the DIP switch before installation.





# Installation

# **Direct Surface Mount**







# **Surface Mount With Adapter Plate**











## Pendant Mount [G 3/4" Conduit]



### **Sensor Installation**