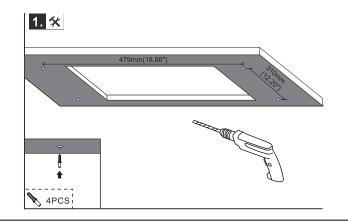

# **Direct Surface Mount**

### Accessories Included

|   | Accessory    | Quantity |
|---|--------------|----------|
| Ą | Screw Anchor | 4        |
|   | Screw        | 4        |
|   | Washer       | 4        |