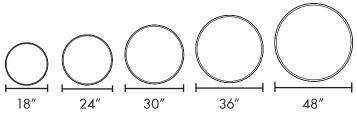

SOLAR<sup>TM</sup> is a sleek and elegant decorative architectural pendant luminaire that enhances contemporary interior spaces. SOLAR<sup>TM</sup> can be surface mounted or suspended and has an optional uplight feature that presents an impressive visual effect regardless of mounting type. The proprietary frosted lens provides a soft, uniform illumination for improved visual comfort. Multiple sizes, lumen packages, and color temperatures are available for versatility and architectural design flexibility.