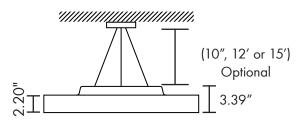

SOLAR<sup>TM</sup> is a sleek and elegant decorative architectural pendant luminaire that enhances contemporary interior spaces. SOLAR<sup>TM</sup> can be surface mounted or suspended and has an optional uplight feature that presents an impressive visual effect regardless of mounting type. The proprietary frosted lens provides a soft, uniform illumination for improved visual comfort. Multiple sizes, lumen packages, and color temperatures are available for versatility and architectural design flexibility.