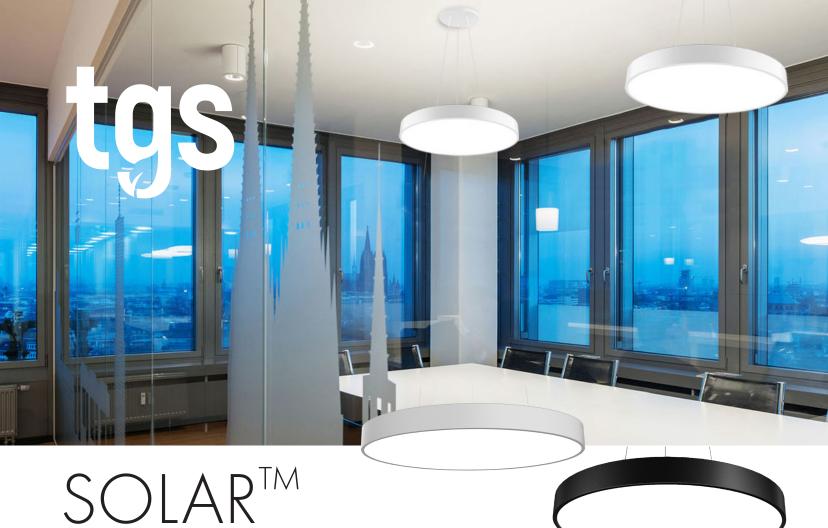

SOLAR<sup>TM</sup> is a sleek and elegant decorative architectural pendant luminaire that enhances contemporary interior spaces. SOLAR<sup>TM</sup> can be surface mounted or suspended and has an optional uplight feature that presents an impressive visual effect regardless of mounting type. The proprietary frosted lens provides a soft, uniform illumination for improved visual comfort. Multiple sizes, lumen packages, and color temperatures are available for versatility and architectural design flexibility.