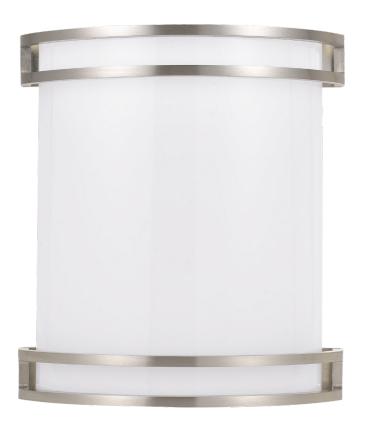

# **Contemporary Wall Sconce**

Wall Mounted

| Date:         |  |
|---------------|--|
| Project Name: |  |
| Sku #:        |  |

## **FEATURES**

- Construction - Die-formed Cold-Rolled Steel with Powder Coated Paint.
- Finish - Satin Nickel

### Optical

- High Transmission White Acrylic Lens - 220° Beam Angle