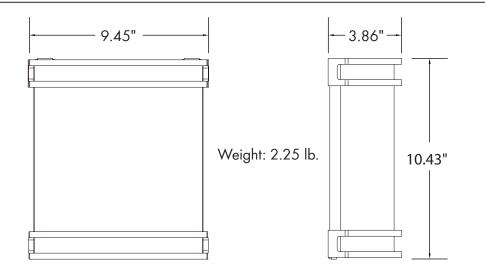

equency: 60Hz - Projected L70 > 50,000 hrs
- PF: >0.9 - CRI: >80
- THD: <20%
- CCT: 3000K
- Operating Temp.: -4°F~104°F
- Damp Location Rated

Controls

- No Dimming

Lumen Output • 11"/14W:980lm

### Optical

- High Transmission White Acrylic Lens - 220° Beam Angle

#### Installation/Mounting

- Wall Mounted

Warranty - 5 Year Warranty See warranty documentation for more information.



|        | ATION        | EXAMPLE: CWS-1114-30-SN |                   |  |
|--------|--------------|-------------------------|-------------------|--|
| CWS    |              |                         |                   |  |
| Series | Size/Wattage | ССТ                     | Finish            |  |
| CWS    | 1114-11"/14W | 30 - 3000K              | SN - Satin Nickel |  |



Wall Mounted

#### DIMENSIONS



# LUMEN OUTPUT

| SKU            | Size | Wattage | Delivered Lumens | Efficacy |
|----------------|------|---------|------------------|----------|
|                | (in) | (W)     | (Im)             | (Im/W)   |
| CWS-1114-30-XX | 11   | 14      | 980              | 70       |