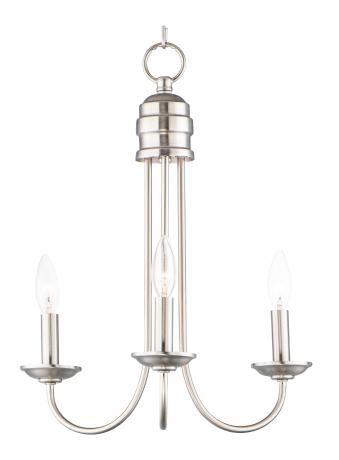

# Mono Chandelier III Ceiling Mount

#### Construction

- Steel with Powder Coated Paint

#### Finish

- Satin Nickel

- Brushed Nickel

- Oil Rubbed Bronze

- Chrome

- Black\* - White\*

**Electrical & Technical** 

- Input Voltage: 120V

- Input Frequency: 60Hz

- CCT: Determined by bulb

– 3 x E12 Candelabra

- Max Wattage Per Base is 60W [Bulb not provided]

- Dry Location Rated

### Optical

- No Shades

#### Installation/Mounting

- Ceilin Mount

## **EXAMPLE: MONO-CH-5E12-1519-SN**

| MONO-CH |                          |                          |                                                                                                                 |
|---------|--------------------------|--------------------------|-----------------------------------------------------------------------------------------------------------------|
| Series  | Quantity/Bulb Type       | Size                     | Finish                                                                                                          |
| MONO-CH | 3E12 - 3 Lights/E12 Bulb | 1519- D: 15" x H: 19.25" | SN - Satin Nickel<br>BN - Brushed Nickel<br>OB - Oil Rubbed Bronze<br>CH - Chrome<br>BK - Black*<br>WH - White* |