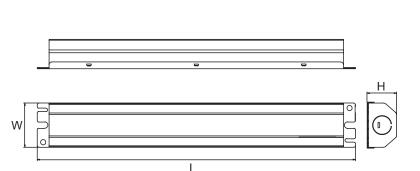

#### **TECHNICAL DETAILS**

| Output Power           | 8W                                                   | 25W                                               |  |
|------------------------|------------------------------------------------------|---------------------------------------------------|--|
| Output Voltage         | 170V DC                                              | 170V DC                                           |  |
| Input Current          | 70mA (Max)                                           | 110mA (Max)                                       |  |
| Input Power            | 3.2W (Max)                                           | 6W (Max)                                          |  |
| Input Voltage          | 100-277VAC, 50/60Hz                                  | 100-277VAC, 50/60Hz                               |  |
| Emergency<br>Operation | ≥90 Minutes                                          | ≥90 Minutes                                       |  |
| Operating Temp.        | 32°F~122°F                                           | 32°F~122°F                                        |  |
| Output Class           | <b>UL LELV</b><br>(Output protection self resetting) | <b>UL LELV</b> (Output protection self resetting) |  |
| Battery                | Lithium                                              | Lithium                                           |  |
| Recharge               | 24Hrs                                                | 36Hrs                                             |  |
| Dimension<br>L x W x H | 12.76" x 12.13" x 1.57"                              | 15.14" x 2.13" x 1.57"                            |  |
|                        |                                                      |                                                   |  |