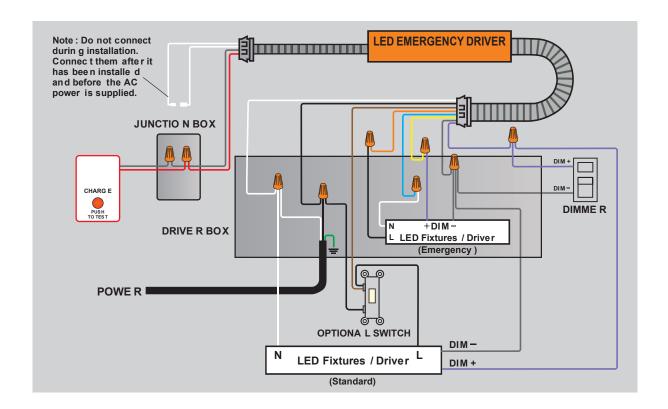

| Lithium                                           |  |
| Recharge               | 24Hrs                                                | 36Hrs                                             |  |
| Dimension<br>L x W x H | 12.76" x 12.13" x 1.57"                              | 15.14" x 2.13" x 1.57"                            |  |
|                        |                                                      |                                                   |  |







## **ORDERING INFORMATION**

| 900    |                     |                  |
|--------|---------------------|------------------|
| Series | Size/Wattage        | Туре             |
| 900    | 08 - 8W<br>25 - 25W | H - High Voltage |

LED Emergency Battery Backup

### WIRING DIAGRAM