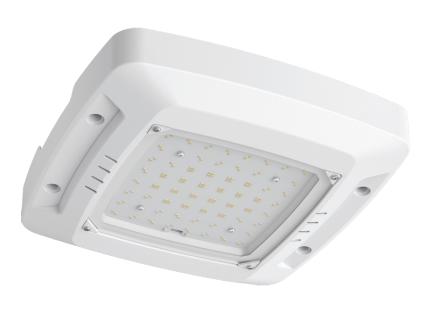

# SCP™

Square Parking Garage/Canopy Fixture

# **APPLICATIONS**

Gas Stations, Underground Parking Lots, Warehouses, Industrial Facility, Exhibition Centers, Shopping Malls, Toll Stations

# Optical

- Tempered Glass Lens

- 120° Beam Angle