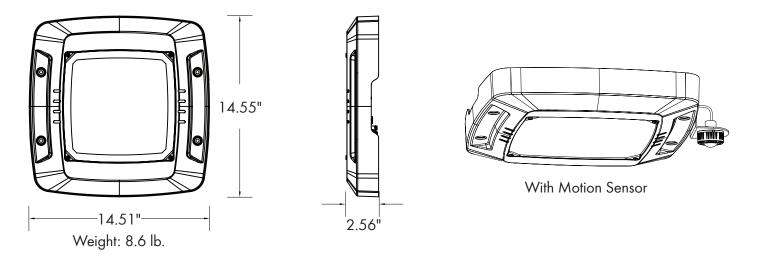

|
|--------|--------------------|----------------------|-----------------------|-------------------|------------------------------------------------------------------|------------------------------------------------------|
| Series | Wattage            | ССТ                  | Input Voltage         | Dimming           | Mounting Options                                                 | Controls Option                                      |
| SCP    | L-120W/90W/60W/36W | C- 3000K/4000K/5000K | U - 120-2 <i>77</i> V | D - 0-10V Dimming | SA - Surface Mount<br>With Adapter<br>PM - Pendant Mount Bracket | M - Bi-level Occupancy/Daylight<br>Harvesting Sensor |

Accessories

RC-RC-100 (Wireless Configuration Tool)

www.trulygreensolutions.com

03062024

# **DIMENSIONS**



# **LUMEN OUTPUT**

| SKU         | Wattage<br>(W) | Delivered<br>Lumens<br>(lm) 100% | Efficacy<br>(lm/W) | Delivered<br>Lumens<br>(lm) 75% | Efficacy<br>(lm/W) | Delivered<br>Lumens<br>(lm) 50% | Efficacy<br>(lm/W) | Delivered<br>Lumens<br>(lm) 30% | Efficacy<br>(lm/W) |
|-------------|----------------|----------------------------------|--------------------|---------------------------------|--------------------|---------------------------------|--------------------|---------------------------------|--------------------|
| SCP-L-C-U-D | 120/90/60/36   | 18000 (120W)                     | 150                | 13500 (90W)                     | 150                | 9000 (60W)                      | 150                | 5400 (36W)                      | 150                |

# **ACCESSORIES