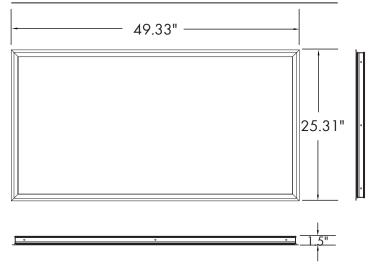

# 2' x 4' Flange Mount Kit

#### Installation/Mounting

- Flange Mounted:
- Fits Between The Drywall - Rough Cut: 24 5/8" x48 5/8"